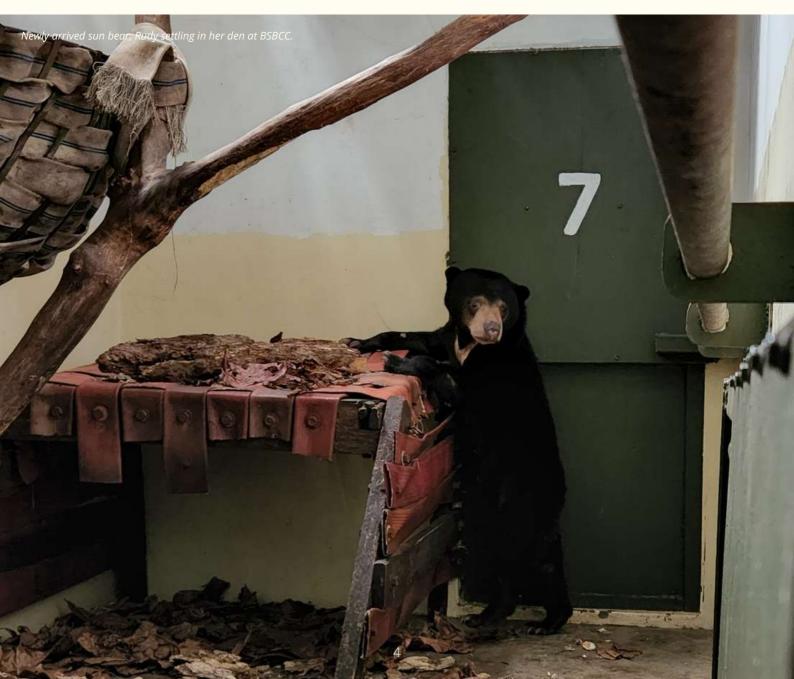

#### **Bear Arrival**

A female sun bear aged 4 years old named Rudy was transferred from the Lok Kawi Wildlife Park to BSBCC on 26th July 2022. Rudy was illegally kept as a pet in Papar district, Sabah and confiscated by the Sabah Wildlife Department on 13th March 2021. A health check conducted prior to her transfer to the Centre showed that Rudy was generally in a good health condition, except for minor fungal dermatitis on her left forelimb.

When Rudy first arrived, she conveyed herself as a quiet and shy bear. However, when her keepers are not around at night, CCTV footages showed that she is a ball full of energy! She is a Hulk in a little bear body as she is able to destroy every furniture given to her within a day. She is gradually starting to feel comfortable with her new home and her true colors have started shining through.