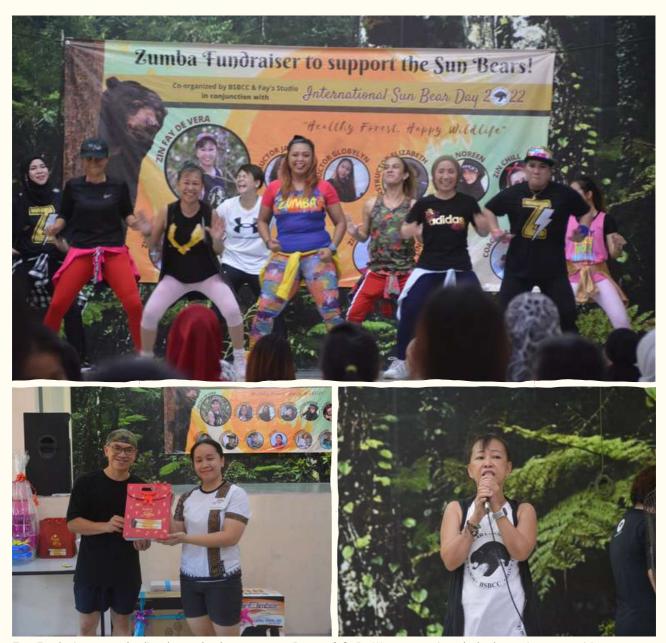

#### **Zumba Fundraiser**

A Zumba fundraiser event was organized on 15th May 2022 in conjunction with the International Sun Bear Day 2022 celebration. BSBCC collaborated with Fay de Vera, a local Zumba instructor in organizing the fundraiser. Twelve Zumba instructors volunteered to make the event a success with various Zumba dances presented. The event was also attended by the Wildlife Junior Rangers of SM St. Micheal, a local secondary school in Sandakan who showcased wildlife conservation activities in Sabah at their booth. A total of 180 tickets were sold to participants from Sandakan and other districts including Lahad Datu and Kota Kinabalu. The fundraiser raised a total of RM1,800 for the care and rehabilitation of sun bears at BSBCC.

**Top:** Zumba instructors leading the zumba dance on stage. **Bottom left:** Dr. Wong presenting a lucky draw prize to a participant. **Bottom right:** Zumba instructor, Fay de Vera delivering her speech during the opening of the event.