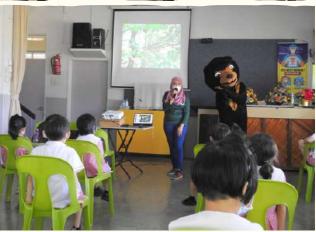

### **School Outreach Programmes**

BSBCC continued to collaborate with government agencies and NGOs to conduct environmental education and awareness programmes. These include the Sabah Wildlife Department, HUTAN-Kinabatangan Orangutan Conservation Programme, Tropical Rainforest Conservation and Research Centre, Rainforest Discovery Centre and Orangutan Appeal UK. In 2022, BSBCC visited 8 schools in Sandakan and Lahad Datu including 2 secondary schools, 4 primary schools and 2 kindergartens reaching out to 2,340 students and teachers.

**Top left:** Students at SK Pulau Nunuyan, Sandakan visiting BSBCC's booth during an outreach programme at their school. **Top right:** A photo session with an orangutan mascot presented by Sepilok Orangutan Rehabilitation Centre during at outreach session at SJK (C) Ming Chung, Sandakan. **Bottom left:** Children at Baptist Church Kindergarten (Main branch) Sandakan learning about the sun bear's diet. **Bottom right:** Education Officer, Risnayati introducing "Sunny" the sun bear mascot to students at Baptist Church Kindergarten (Sibuga branch).