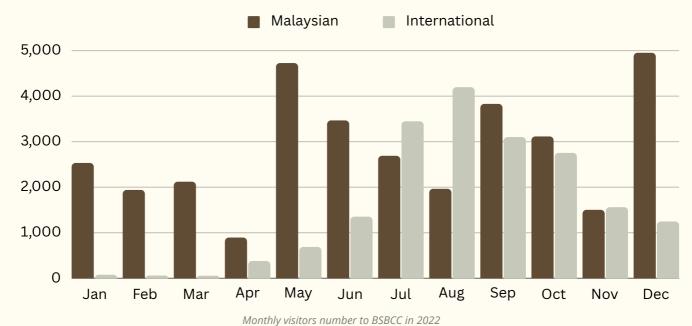

# VISITOR CENTRE OPERATIONS

The total number of visitors in 2022 was 52,658, of which 33,737 (64%) were Malaysians. A total of 18,921 (36%) were international visitors from 92 countries with the United Kingdom, Australia and the United States of America being the top three international nationalities that visited the Centre. The month of September saw the highest number with 6,932 visitors and April the lowest with 1,273 visitors. There were higher number of Malaysian visitors in May and December due to mid year and end of year school holidays in respecting months.