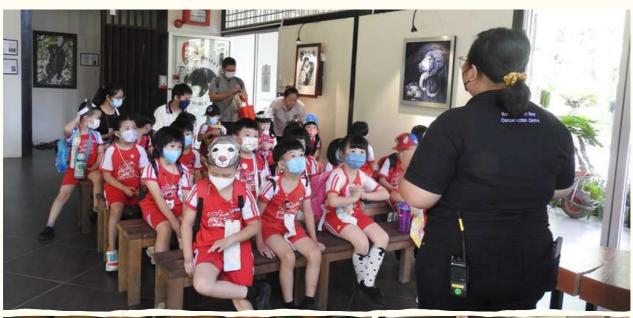

## **Group Visits**

A total of 29 groups comprising 1,344 people visited BSBCC in 2022. These group visits were mostly from local kindergarten, primary and secondary schools. Three international university groups visited the Centre including Oregon State University, Cardiff University and Miami University. Others were from Sabah Parks, Jabatan Akauntan Negara and Sabah AIDS Awareness Group Association. Activities held include guided tours to the observation platform, Sun Bear Explorer activity, sun bear enrichment making and Spot the Animals activity.

**Top:** Education officer, Jennifer briefing students from Baptist Church Kindergarten Sibuga branch about the activities to be conducted during their visit. **Bottom left**: Students from SK St Monica, Sandakan observing a sun bear through a spotting scope. **Middle right**: Students of Yu Yuan High School, Sandakan presenting a mock check of their donation raised through a fundraising campaign held in their school. **Bottom right**: Students of Tabika Kemas Parlimen Batu Sapi, Sandakan marking the animals they spot while at the observation platform.