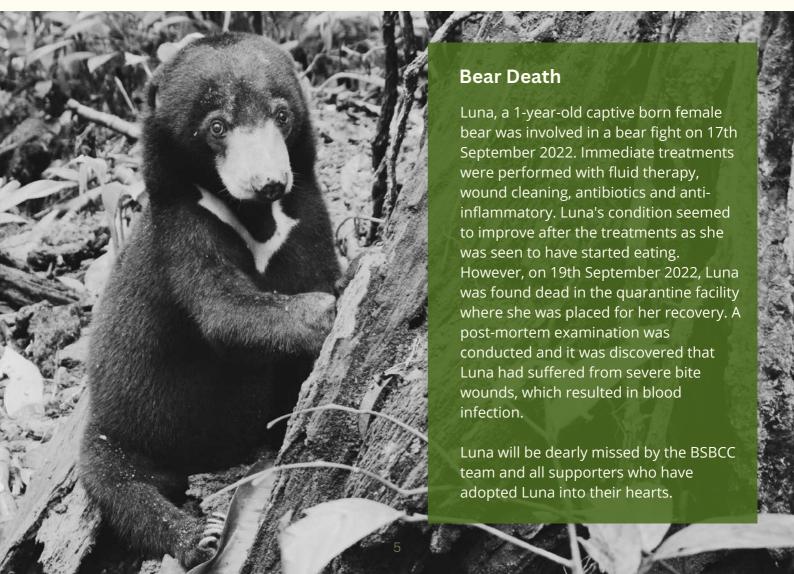

#### 3 Sun Bears

Bear Arrival
Captive-born Sun Bear
Bear Death
Sun Bear Reintroduction
Capture and Translocation Operation