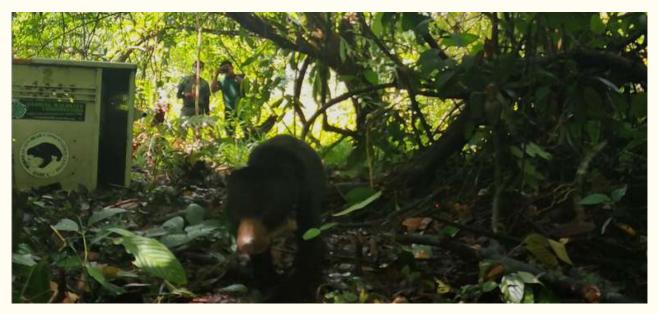

Wawa was administered with fluids, multivitamins, and anti-parasitic medication before being transferred to a translocation crate.

It was initially planned that Wawa would be translocated into the core area of TWR by a helicopter on the evening of 25th April 2022, but the bad weather on that day put a halt on the operation. Wawa had to stay overnight in the translocation crate with food and water being provided to her. On 26th April 2022, at 10.25 am, Wawa was successfully released to the core area of TWR.

Wawa stepping out from the translocation crate at the core area of Tabin Wildlife Reserve.

After 10 days of releasing Wawa, unfortunately, her movement was no longer able to be monitored. A non-mortality signal of her last location was received at 2.00 pm on 5th May 2022. Wawa was monitored for a total of 68 days with 641 locations received. Due to manpower issues, a ground team was only dispatched to Wawa's last location at TWR on 30th July 2022. There were no signs of either Wawa or the collar during the site survey.