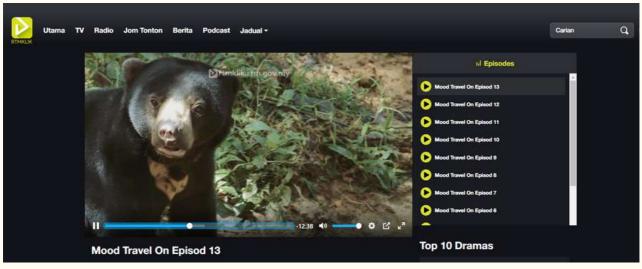

# **PUBLIC AWARENESS**

Public awareness activities through BSBCC's blog, Facebook page, Instagram, Website and newsletters continued to be conducted throughout the year. There were 4 filming groups in 2022 including Radio Televisyen Malaysia's (RTM) OK-TV for the tv programme "Mood Travel on!" on 22nd January 2022, TV3's filming group for Halo Malaysia programme on 16th March 2022, Astro AEC filming for the tv programme "The Conservationists" on 24th to 30th July 2022 and Studio Freek TV (The Netherlands) filming on 18th to 19th August 2022.

BSBCC being featured on Episode 13 of RTMKlik's Mood Travel On channel, available for view on rtmklik.rtm.gov.my.

BSBCC were also featured in online news, radio interviews, books and magazines as well as visual medias showcased on Youtube channels and television broadcasts. (See Appendix V)