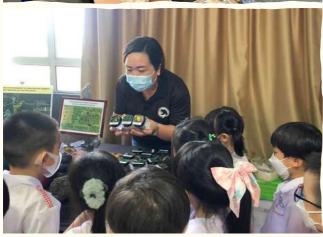

### **School Outreach Programmes**

BSBCC continued to collaborate with government agencies and NGOs to conduct environmental education and awareness programmes. These include the Sabah Wildlife Department, HUTAN-Kinabatangan Orangutan Conservation Programme, Tropical Rainforest Conservation and Research Centre, Rainforest Discovery Centre and Orangutan Appeal UK. In 2022, BSBCC visited 8 schools in Sandakan and Lahad Datu including 2 secondary schools, 4 primary schools and 2 kindergartens reaching out to 2,340 students and teachers.

**Top left:** Students at SK Pulau Nunuyan, Sandakan visiting BSBCC's booth during an outreach programme at their school. **Top right:** A photo session with an orangutan mascot presented by Sepilok Orangutan Rehabilitation Centre during at outreach session at SJK (C) Ming Chung, Sandakan. **Bottom left:** Children at Baptist Church Kindergarten (Main branch) Sandakan learning about the sun bear's diet. **Bottom right:** Education Officer, Risnayati introducing "Sunny" the sun bear mascot to students at Baptist Church Kindergarten (Sibuga branch).