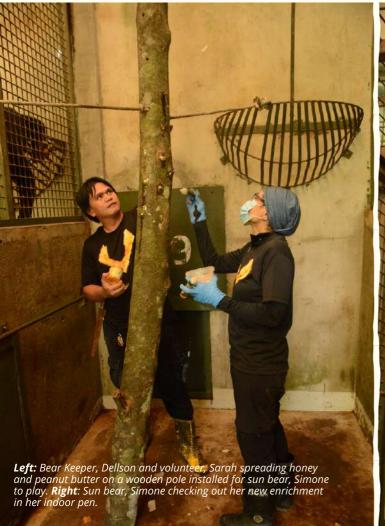

#### 3 Sun Bears

Bear Arrival
Captive-born Sun Bear
Bear Death
Sun Bear Reintroduction
Capture and Translocation Operation