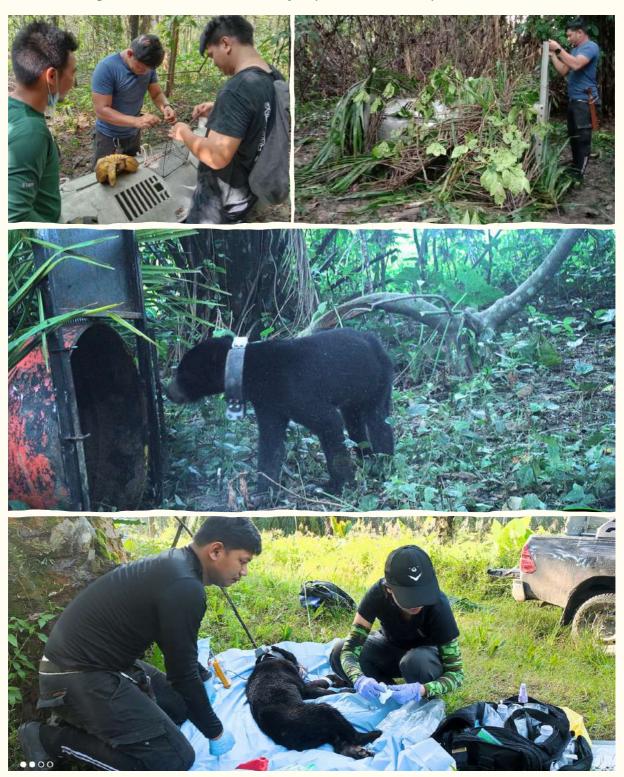

#### **Sun Bear Reintroduction**

A 6-year-old female sun bear, Wawa was reintroduced back into the wild in Tabin Wildlife Reserve (TWR) on 26th February 2022 via ground vehicle. Wawa was the 11th sun bear reintroduced back to the wild. The release sight was near KM-10 at TWR. She was fitted with a GPS radio collar (Vertex Lite, Vectronic Aerospace, Germany) to monitor her movement remotely after the release.

**Top left:** Dr. Wong and the bear care team conducting a health check on Wawa a day prior to her release. **Bottom left:** Wawa being carried in her translocation crate as far as possible into the forest of Tabin WIIdlife Reserve. **Right:** Wawa fitted with a GPS collar a few months before her release.

## **Capture and Translocation Operation**

A capture and translocation operation was carried out from the 21st to 26th April 2022 at the Sabahmas plantation where Wawa was sighted. After setting up two bear traps and active tracking Wawa, she was successfully captured on 25th April 2022.

**Top left**: Preparing fruits as baits to lure Wawa into the trap. **Top right**: Testing one of the completely set up bear traps. **Middle**: A camera trap photo of Wawa approaching the bear trap on 24th April 2022. **Bottom**: BSBCC vet, Dr. Boon and Mizuno (Project Coordinator for Tabin Sun Bear Project) conducting a health check with blood, hair and fecal samples being collected.

Wawa was administered with fluids, multivitamins, and anti-parasitic medication before being transferred to a translocation crate.

It was initially planned that Wawa would be translocated into the core area of TWR by a helicopter on the evening of 25th April 2022, but the bad weather on that day put a halt on the operation. Wawa had to stay overnight in the translocation crate with food and water being provided to her. On 26th April 2022, at 10.25 am, Wawa was successfully released to the core area of TWR.