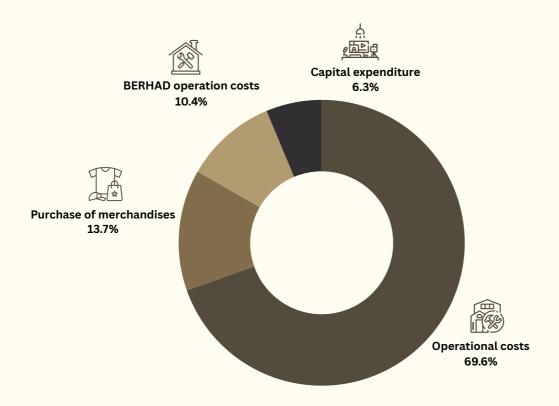

### **Expenses**

The expenses incurred for 2022 totaled RM2,597,862.39, of which most was for the Centre's operations (69.6%) which included staff salaries, bear food, bear medication and facility maintenance. This was followed by purchase of merchandises for sale at BSBCC's shop (13.7%), BSBCC's Berhad Operation Costs (10.4%) which included expenses for bear house construction and maintenance, professional fees for company secretarial services and auditing. Capital expenditures (6.3%) include purchase of equipment such as laptops, generator, waterjet and VHF Collars.