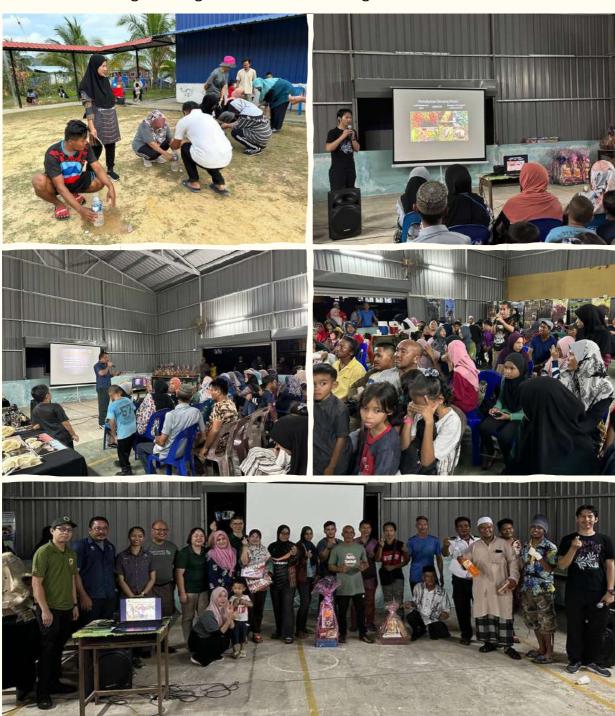

### **School Outreach Programmes**

BSBCC continued to collaborate with government agencies and NGOs to conduct environmental education and awareness programmes. These include the Sabah Wildlife Department, HUTAN-Kinabatangan Orangutan Conservation Programme, Tropical Rainforest Conservation and Research Centre, Rainforest Discovery Centre and Orangutan Appeal UK. In 2022, BSBCC visited 8 schools in Sandakan and Lahad Datu including 2 secondary schools, 4 primary schools and 2 kindergartens reaching out to 2,340 students and teachers.

| Date          | School                                                   | Participants |
|---------------|----------------------------------------------------------|--------------|
| 17th August   | Baptist Church Kindergarten<br>(Sibuga Branch), Sandakan | 23           |
| 25th August   | Baptist Church Kindergarten<br>(Main Branch), Sandakan   | 54           |
| 11th October  | SMK Tinusa, Sandakan                                     | 979          |
| 12th October  | SJK (C) Ming Chung, Sandakan                             | 167          |
| 18th October  | SMK Elopura, Sandakan                                    | 692          |
| 19th October  | SK Bambangan, Sandakan                                   | 204          |
| 24th October  | SK Pulau Nunuyan, Sandakan                               | 135          |
| 12th November | SK Terusan, Lahad Datu                                   | 86           |

**Top left:** Students at SK Pulau Nunuyan, Sandakan visiting BSBCC's booth during an outreach programme at their school. **Top right:** A photo session with an orangutan mascot presented by Sepilok Orangutan Rehabilitation Centre during at outreach session at SJK (C) Ming Chung, Sandakan. **Bottom left:** Children at Baptist Church Kindergarten (Main branch) Sandakan learning about the sun bear's diet. **Bottom right:** Education Officer, Risnayati introducing "Sunny" the sun bear mascot to students at Baptist Church Kindergarten (Sibuga branch).

## **Community Outreach Programmes**

A community outreach programme was conducted in Kg. Bambangan on 19th October 2022 and was participated by 132 participants. The objectives of the programme was to raise awareness on the importance of forest and wildlife protection among communities living adjacent to the Kabili-Sepilok Forest Reserve. A series of talks and videos were presented by BSBCC and invited organizations including Sabah Wildlife Department, Tropical Rainforest Conservation and Research Centre, Orangutan Appeal UK and HUTAN-Kinabatangan Orangutan Conservation Programme.

**Top left:** A fun outdoor game session with local communities of Kg Bambangan on the evening of the 19th October. **Top right:** BSBCC's Education Officer, Haniff presenting a video on BSBCC's efforts to rehabilitate sun bears into the wild. **Middle left:** Mr. Aznandy from the Sabah Wildlife Department Sandakan sharing about wildlife conservation and protection laws in Sabah. **Bottom:** A group photo session with communities of Kg. Bambangan.