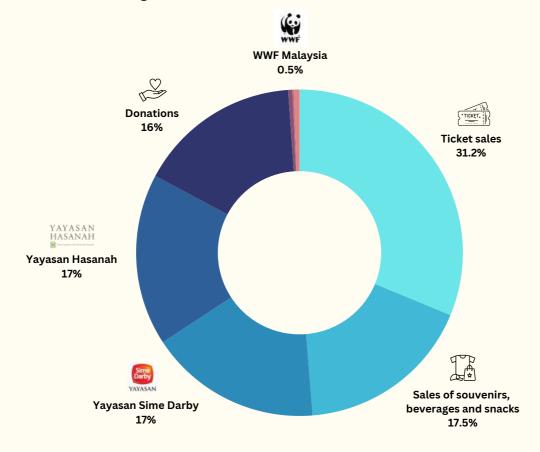

## **Funding**

In 2022, BSBCC generated RM 3,732,252.88 from donations, tickets and merchandise sales, grants, fundraisers, and filming fees. Most funds were raised from tickets sales (31.2%), followed by sales of souvenirs, beverages and snacks (17.5%) and grants received from Yayasan Sime Darby (17%) and Yayasan Hasanah (17%). Both grants covered personnel costs, operational costs and vehicle maintenance costs. Other funds were raised from Donations (16%) which included funds raised from adoption programme, WWF-Malaysia Grant (0.5%) for education and awareness programmes, Art Exhibition & Coffee Experience fundraiser (0.4%), Healthy Forest Happy Wildlife Art Sales (0.15%) and filming fees (0.08%).