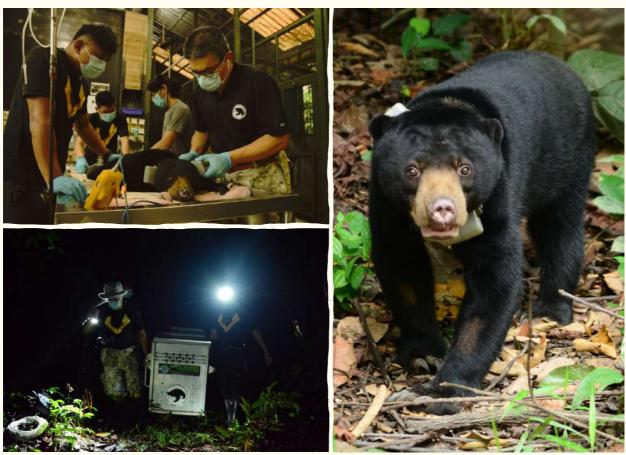

## **Capture and Translocation Operation**

A capture and translocation operation was carried out from the 21st to 26th April 2022 at the Sabahmas plantation where Wawa was sighted. After setting up two bear traps and active tracking Wawa, she was successfully captured on 25th April 2022.

**Top left**: Preparing fruits as baits to lure Wawa into the trap. **Top right**: Testing one of the completely set up bear traps. **Middle**: A camera trap photo of Wawa approaching the bear trap on 24th April 2022. **Bottom**: BSBCC vet, Dr. Boon and Mizuno (Project Coordinator for Tabin Sun Bear Project) conducting a health check with blood, hair and fecal samples being collected.

Wawa was administered with fluids, multivitamins, and anti-parasitic medication before being transferred to a translocation crate.

It was initially planned that Wawa would be translocated into the core area of TWR by a helicopter on the evening of 25th April 2022, but the bad weather on that day put a halt on the operation. Wawa had to stay overnight in the translocation crate with food and water being provided to her. On 26th April 2022, at 10.25 am, Wawa was successfully released to the core area of TWR.