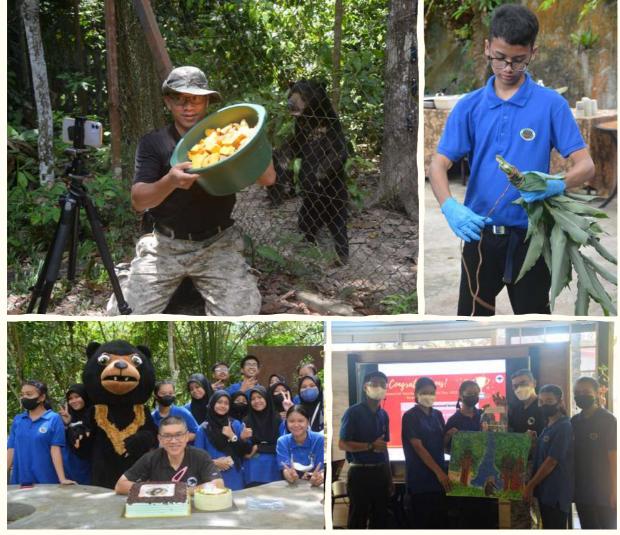

#### **Bear Arrival**

A female sun bear aged 4 years old named Rudy was transferred from the Lok Kawi Wildlife Park to BSBCC on 26th July 2022. Rudy was illegally kept as a pet in Papar district, Sabah and confiscated by the Sabah Wildlife Department on 13th March 2021. A health check conducted prior to her transfer to the Centre showed that Rudy was generally in a good health condition, except for minor fungal dermatitis on her left forelimb.

## **Volunteer Programme**

A total of 23 volunteers from 6 countries (Malaysia, United Kingdom, Brazil, United States of America, Canada and Taiwan) were recruited in 2022. These include 5 volunteers from the Roots and Shoots Malaysia (RASMA) volunteering programme and 12 volunteers from the APE Malaysia volunteering programme. The volunteer programme helps to meet the needs of BSBCC in providing care for the rescued sun bears including helping the bear care team with food preparation, feeding, health checks and bear enrichments. Volunteers also support in BSBCC's education and awareness activities at the Centre.

## **Internship Programme**

The BSBCC continued to encourage internships at the Centre to provide opportunities for students to gain experiences in caring for the sun bears, as well as involving in conservation works on the ground. In 2022, 18 interns were recruited from Malaysian institutions Universiti Putra Malaysia, Universiti Malaysia Sabah, Universiti Sarawak Malaysia, Universiti Sains Malaysia, Politeknik Tawau and Kolej Komuniti Sandakan. One intern was recruited from an international institution, The Royal (Dick) School of Veterinary Studies, University of Edinburg, Scotland.

## **Group Visits**

A total of 29 groups comprising 1,344 people visited BSBCC in 2022. These group visits were mostly from local kindergarten, primary and secondary schools. Three international university groups visited the Centre including Oregon State University, Cardiff University and Miami University. Others were from Sabah Parks, Jabatan Akauntan Negara and Sabah AIDS Awareness Group Association. Activities held include guided tours to the observation platform, Sun Bear Explorer activity, sun bear enrichment making and Spot the Animals activity.