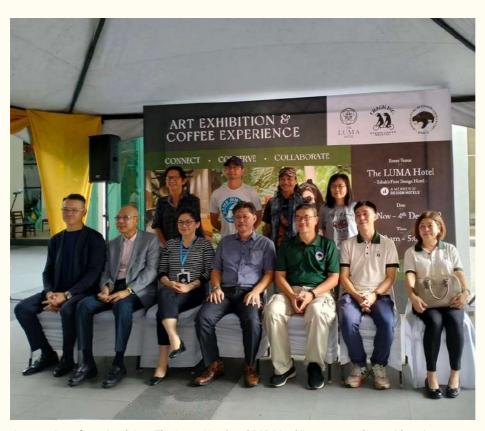

### **Art Exhibition & Coffee Experience**

The Art Exhibition & Coffee Experience was a sun bear fundraising event co-organized by BSBCC, Crack Inc. and The Luma Hotel. The fundraiser launched at The Luma Hotel, Kota Kinabalu on 25th November featured a total of 16 paintings and 1 sculpture which were displayed for sale around the hotel lobby and the hotel's Mezzanine room. Local artists that contributed their artworks were Azlan Dulikab, Charles Mawan, Herman Duang, Wong Siew Lee, Tan Sheau Ling, Arthur Siowou, Adrian Ho and Ken Tan.

A mock cheque handing over ceremony from Mr. Wayne Liew (Executive Director, Crack Inc.) and Mr. Alan Wong (Executive Director, The Luma Hotel) took place during the launching event to symbolize Crack Inc. and The Luma Hotel's support by exclusively adopting two sun bears at BSBCC.

The artworks continued to be displayed at the venue for public visits until 19th December. A total of RM31,000 were raised with 9 paintings sold. 50% of the proceeds were donated to BSBCC.

Co-organizers from Crack Inc., The Luma Hotel and BSBCC taking a group photo with artists (back row) who contributed their artworks for the fundraiser.