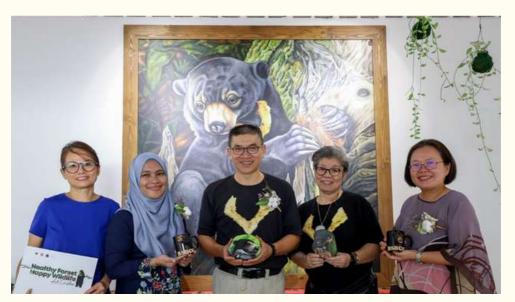

## **International Sun Bear Day 2022**

BSBCC celebrated the 6th Sun Bear Day on 16th May 2022 with the theme "Healthy Forest Happy Wildlife". A total of 30 students and 6 lecturers from the Sandakan Vocational College were invited to participate and celebrate the event at the Centre. Activities held with the students were theme based drawing contest and enrichment-making session with the bear keepers. Students were also taken for a guided tour at the observation platform to learn about the sun bears and the Centre's conservation efforts. An exclusive live virtual tour around the Centre by Dr. Wong Siew Te on that day gave an interactive session for our online audiences to learn about sun bears. Storytelling video contests and essay writing contests open for Malaysian and international participants started a month prior to the event, and winners were proudly announced during the event.

**Top left:** Dr. Wong showing the sun bears to audiences participating in the virtual tour. **Top right:** One of the students making a bear enrichment out of ginger leaves. **Bottom left:** A birthday celebration for Dr. Wong on that day. **Bottom right:** Students of Kolej Vokasional Sandakan presenting their idea of "Healthy Forest Happy Wildlife" as part of the International Sun Bear Day activity.