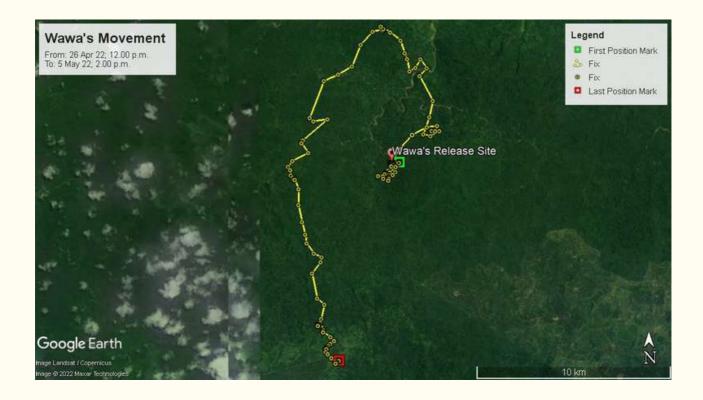

Wawa stepping out from the translocation crate at the core area of Tabin Wildlife Reserve.

After 10 days of releasing Wawa, unfortunately, her movement was no longer able to be monitored. A non-mortality signal of her last location was received at 2.00 pm on 5th May 2022. Wawa was monitored for a total of 68 days with 641 locations received. Due to manpower issues, a ground team was only dispatched to Wawa's last location at TWR on 30th July 2022. There were no signs of either Wawa or the collar during the site survey.