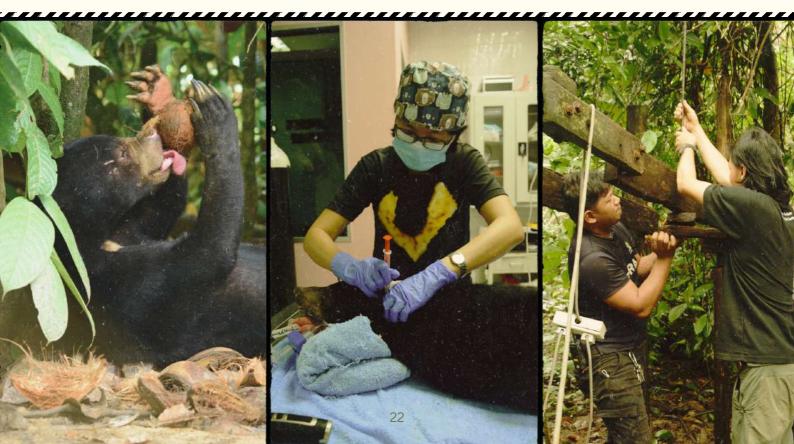

#### **Sun Bear Reintroduction**

A 6-year-old female sun bear, Wawa was reintroduced back into the wild in Tabin Wildlife Reserve (TWR) on 26th February 2022 via ground vehicle. Wawa was the 11th sun bear reintroduced back to the wild. The release sight was near KM-10 at TWR. She was fitted with a GPS radio collar (Vertex Lite, Vectronic Aerospace, Germany) to monitor her movement remotely after the release.

**Top left:** Dr. Wong and the bear care team conducting a health check on Wawa a day prior to her release. **Bottom left:** Wawa being carried in her translocation crate as far as possible into the forest of Tabin WIIdlife Reserve. **Right:** Wawa fitted with a GPS collar a few months before her release.

## **Capture and Translocation Operation**

A capture and translocation operation was carried out from the 21st to 26th April 2022 at the Sabahmas plantation where Wawa was sighted. After setting up two bear traps and active tracking Wawa, she was successfully captured on 25th April 2022.

**Top left**: Preparing fruits as baits to lure Wawa into the trap. **Top right**: Testing one of the completely set up bear traps. **Middle**: A camera trap photo of Wawa approaching the bear trap on 24th April 2022. **Bottom**: BSBCC vet, Dr. Boon and Mizuno (Project Coordinator for Tabin Sun Bear Project) conducting a health check with blood, hair and fecal samples being collected.