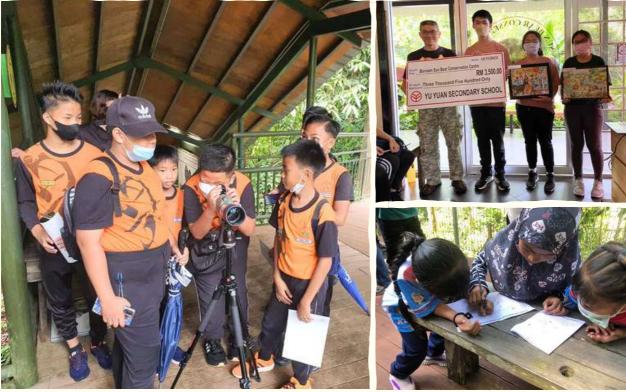

## **Group Visits**

A total of 29 groups comprising 1,344 people visited BSBCC in 2022. These group visits were mostly from local kindergarten, primary and secondary schools. Three international university groups visited the Centre including Oregon State University, Cardiff University and Miami University. Others were from Sabah Parks, Jabatan Akauntan Negara and Sabah AIDS Awareness Group Association. Activities held include guided tours to the observation platform, Sun Bear Explorer activity, sun bear enrichment making and Spot the Animals activity.

**Top:** Education officer, Jennifer briefing students from Baptist Church Kindergarten Sibuga branch about the activities to be conducted during their visit. **Bottom left**: Students from SK St Monica, Sandakan observing a sun bear through a spotting scope. **Middle right**: Students of Yu Yuan High School, Sandakan presenting a mock check of their donation raised through a fundraising campaign held in their school. **Bottom right**: Students of Tabika Kemas Parlimen Batu Sapi, Sandakan marking the animals they spot while at the observation platform.