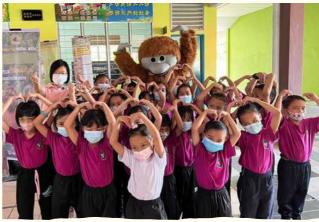

### **School Outreach Programmes**

BSBCC continued to collaborate with government agencies and NGOs to conduct environmental education and awareness programmes. These include the Sabah Wildlife Department, HUTAN-Kinabatangan Orangutan Conservation Programme, Tropical Rainforest Conservation and Research Centre, Rainforest Discovery Centre and Orangutan Appeal UK. In 2022, BSBCC visited 8 schools in Sandakan and Lahad Datu including 2 secondary schools, 4 primary schools and 2 kindergartens reaching out to 2,340 students and teachers.

**Top left:** Students at SK Pulau Nunuyan, Sandakan visiting BSBCC's booth during an outreach programme at their school. **Top right:** A photo session with an orangutan mascot presented by Sepilok Orangutan Rehabilitation Centre during at outreach session at SJK (C) Ming Chung, Sandakan. **Bottom left:** Children at Baptist Church Kindergarten (Main branch) Sandakan learning about the sun bear's diet. **Bottom right:** Education Officer, Risnayati introducing "Sunny" the sun bear mascot to students at Baptist Church Kindergarten (Sibuga branch).