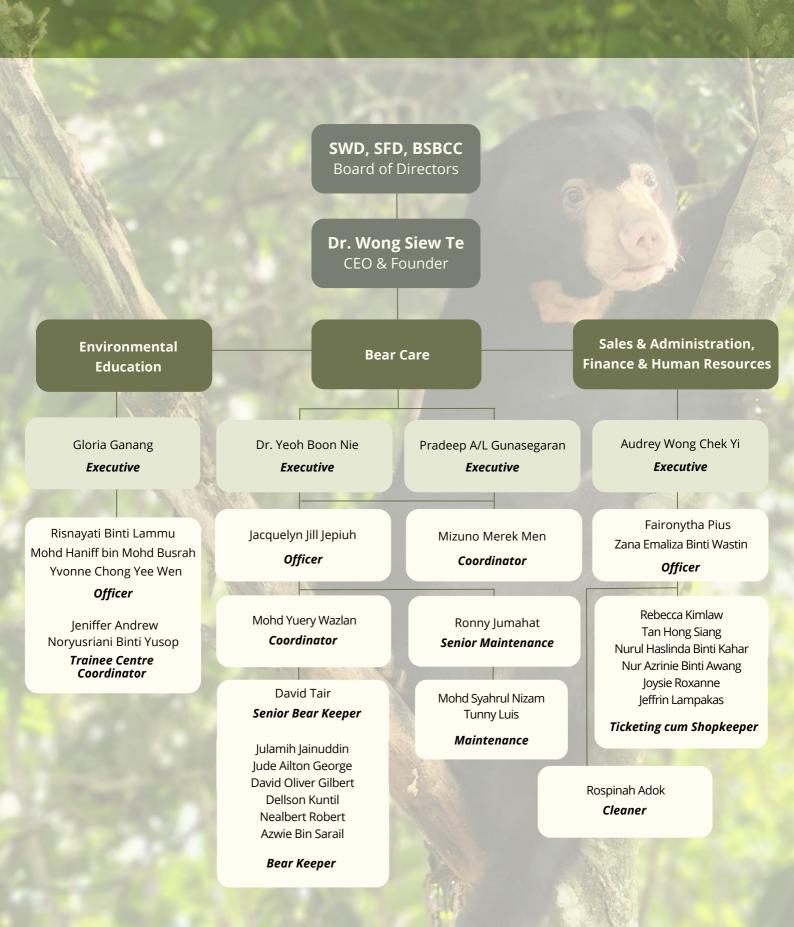

#### **Board of Directors**

In 2022 BSBCC's board of directors comprised of Dr. Wong Siew Te (Founder and CEO of BSBCC), Datuk Frederick Kugan (Chief Conservator of Forests, Sabah Forestry Department) and Mr. Augustine Tuuga (Director of Sabah Wildlife Department).

## **Staffing**

There were 13 new recruits at BSBCC during the year including 4 Ticketing cum Shopkeepers, 1 Bear Care Officer, 3 Bear Keepers, 2 Trainee Centre Coordinators, 1 Cleaner, 1 Trainee Bear Care Coordinator and 1 Project Coordinator (Sun Bear Tabin Project).

Ten staff left BSBCC including 1 Bear Care Officer, 1 Bear Care Coordinator, 1 Trainee Bear Care Coordinator, 1 Bear Care Executive, 2 Bear Keepers and 4 Ticketing cum Shopkeepers. At the end of 2022, the Centre has a total of 31 staff.