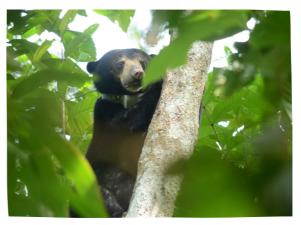

Sunbearo and Loki were the 9th and 10th sun bears reintroduced into the wild. The bears were released near KM-10 in TWR and were fitted with GPS radio collars (Vertex Lite, Vectronic Aerospace, Germany) to monitor their movements remotely after the release.

Sunbearo (left) and Loki (right) with their GPS radio collars on.