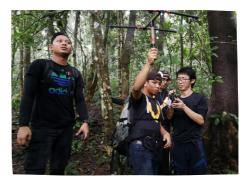

#### >> Sun Bear Reintroduction

Sunbearo, an 8-year-old male sun bear (Rescue 37) and Loki, a 7-year-old female sun bear (Rescue 38) were reintroduced back into the wild in Tabin Wildlife Reserve (TWR) on 10th January 2021.

**Top left:** Dr. Wong and the bear care team conducting a health check and attaching a GPS radio collar on Loki. **Top right:** Sunbearo being placed inside a translocation crate after his health check. **Bottom left:** Dr. Wong and the bear care team carrying the translocation crates of both bears to the release site. **Bottom right:** Sunbearo stepping out into the forest of Tabin Wildlife Reserve.

Sunbearo and Loki were the 9th and 10th sun bears reintroduced into the wild. The bears were released near KM-10 in TWR and were fitted with GPS radio collars (Vertex Lite, Vectronic Aerospace, Germany) to monitor their movements remotely after the release.