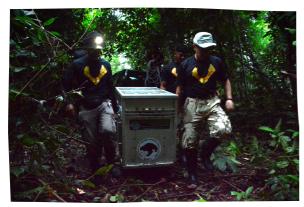

#### >> Sun Bear Reintroduction

Sunbearo, an 8-year-old male sun bear (Rescue 37) and Loki, a 7-year-old female sun bear (Rescue 38) were reintroduced back into the wild in Tabin Wildlife Reserve (TWR) on 10th January 2021.

**Top left:** Dr. Wong and the bear care team conducting a health check and attaching a GPS radio collar on Loki. **Top right:** Sunbearo being placed inside a translocation crate after his health check. **Bottom left:** Dr. Wong and the bear care team carrying the translocation crates of both bears to the release site. **Bottom right:** Sunbearo stepping out into the forest of Tabin Wildlife Reserve.

Sunbearo and Loki were the 9th and 10th sun bears reintroduced into the wild. The bears were released near KM-10 in TWR and were fitted with GPS radio collars (Vertex Lite, Vectronic Aerospace, Germany) to monitor their movements remotely after the release.