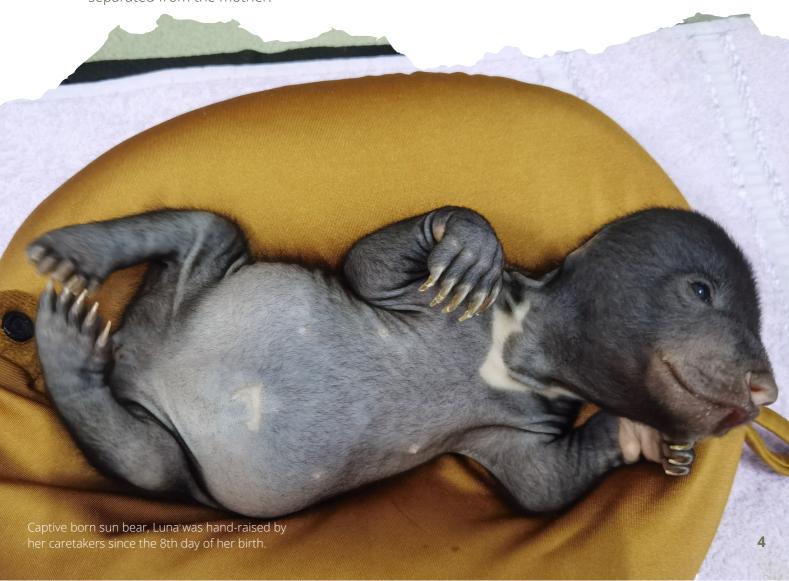

Located at Sepilok, near Sandakan, on Sabah's East coast, the Centre aims to carry out sun bear conservation, education, research and rehabilitation and provide an improved long term living environment for confiscated bears that cannot be released back into the wild. The Centre has two bear houses as well as a quarantine building. A total of 44 bears were housed at the BSBCC at the end of 2021, including a captive born sun bear, Luna born on 20th May 2021.

## Captive-born sun bear

On 20th May 2021, our rescued sun bear, Bintang (six-year-old female), gave birth to a female cub named Luna. Bintang was observed nursing and caring for her newborn attentively. However, on the 8th day, Luna appeared to be less active and was seen less suckling on her mother. Luna was then taken for a quick examination, which revealed that she had a low body temperature, severe ears injuries and skin infections. Due to her poor health, it was decided that Luna needed to be separated from the mother.

Luna only weighed 353g and immediate medical attention was crucial. Bintang was devoted to her cub as she was observed frequently nibbling on her, which the caretakers thought was a normal grooming behavior. However, Luna had been overgroomed which has led to inflicted injuries. The caretakers then had to separate Luna from her mother and hand-raise her since then. Currently, Luna is achieving a steady growth and development under their care.