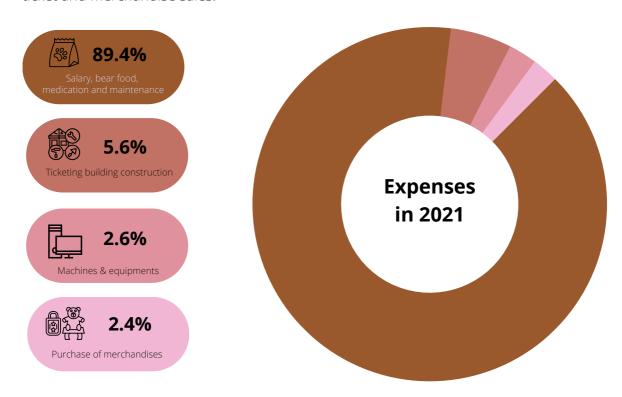

## Expenses

The expenses incurred for 2021 totaled RM1,566,286.71, of which most was for the Centre's operations (89.4%) which included staff salaries, bear food, bear medication and facility maintenance. This was followed by Berhad Operation Costs (5.6%) which included expenses for the construction of BSBCC's new ticketing building and professional fees for company secretarial services and auditing. The Berhad (or Sun Bear Conservation Berhad) account was established to manage funds received from grants and donations separately from ticket and merchandise sales.