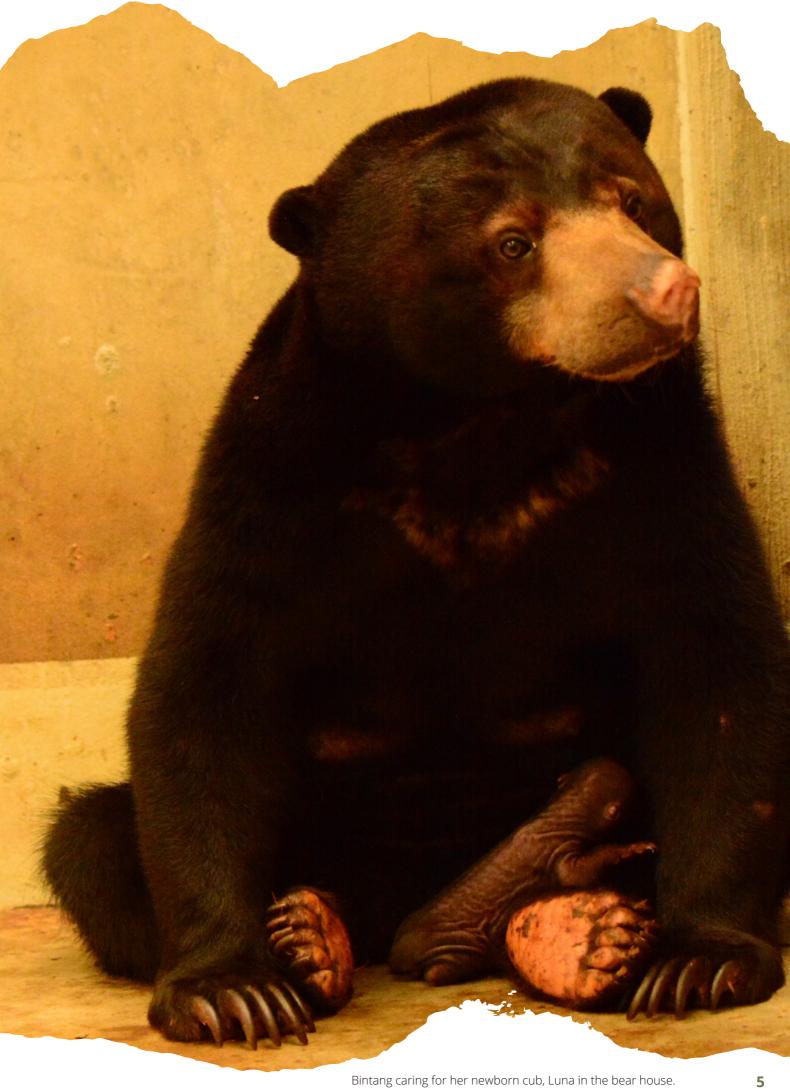

## Captive-born sun bear

On 20th May 2021, our rescued sun bear, Bintang (six-year-old female), gave birth to a female cub named Luna. Bintang was observed nursing and caring for her newborn attentively. However, on the 8th day, Luna appeared to be less active and was seen less suckling on her mother. Luna was then taken for a quick examination, which revealed that she had a low body temperature, severe ears injuries and skin infections. Due to her poor health, it was decided that Luna needed to be separated from the mother.

Luna only weighed 353g and immediate medical attention was crucial. Bintang was devoted to her cub as she was observed frequently nibbling on her, which the caretakers thought was a normal grooming behavior. However, Luna had been overgroomed which has led to inflicted injuries. The caretakers then had to separate Luna from her mother and hand-raise her since then. Currently, Luna is achieving a steady growth and development under their care.