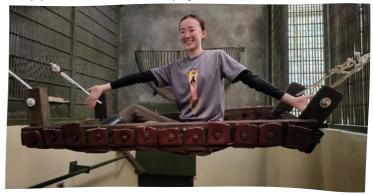

#### >> Sun Bear Reintroduction

Sunbearo, an 8-year-old male sun bear (Rescue 37) and Loki, a 7-year-old female sun bear (Rescue 38) were reintroduced back into the wild in Tabin Wildlife Reserve (TWR) on 10th January 2021.

Sunbearo and Loki were the 9th and 10th sun bears reintroduced into the wild. The bears were released near KM-10 in TWR and were fitted with GPS radio collars (Vertex Lite, Vectronic Aerospace, Germany) to monitor their movements remotely after the release.