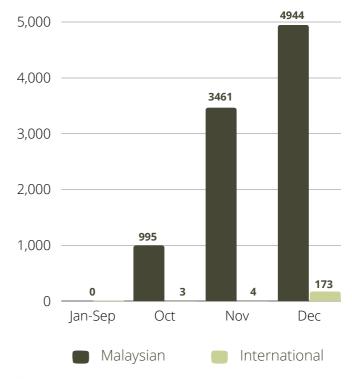

The Covid-19 pandemic has affected the Centre's operations in many ways. In response to the Malaysian government's Movement Control Order, the Centre was closed to the public from 23rd September 2020 and reopened on 23rd October 2021. At the end of the year, the Centre received a total of 9,429 visitors, mainly Malaysians as the country's international border was yet to open. Major milestones include the release of an 8-year-old male bear, Sunbearo and 7-year-old Loki, where both bears were reintroduced back to the wild in January.

### Visitors in 2021

The total number of visitors to the BSBCC in 2021 was 9,580, of which 9,400 (98.1%) were Malaysians. International visitors were those that work or live within the country including visitors of United Kingdom, Germany, South Africa, France and Australia nationalities. The month of December saw the highest number of visitors which was due to school holidays and reopening of the Sabah state's border, which allowed visitors from all over Malaysia. The BSBCC was closed for visits on 23rd September 2020 in response to the Malaysian government's Movement Control Order (MCO) to control the spread of Covid-19 throughout the country. On 23rd October 2021, BSBCC reopened again for visits. Number of visitors by country is shown in Appendix II.