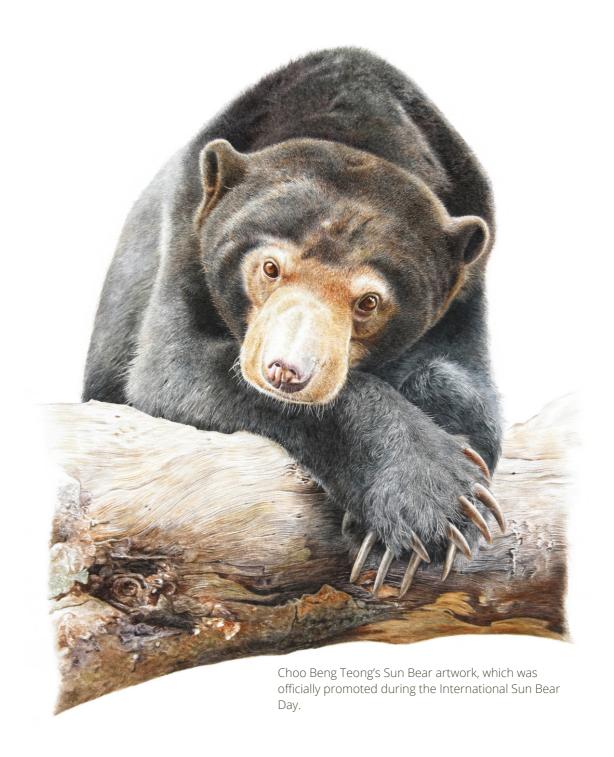

#### Virtual International Sun Bear Day 2021

It was the 5th year that the BSBCC celebrated Sun Bear Day and this year, the celebration on 16th May was taken internationally for the first time. Activities carried out include an exclusive virtual tour around the Centre by Dr. Wong, drawing contests, official launching of Dr. Sarah Pye's "Wildlife" Wong and the Orangutan" book and an official promotion of the Bornean Sun Bear artwork by Malaysian artist, Choo Beng Teong. Due to the country's Movement Control Order (MCO) restrictions, all activities were held virtually. Both local and international audiences were participated in the event.

The final activity of the day was the official promotion of a Sun Bear artwork by Malaysian Artist, Choo Beng Teong. The limited edition Bornean Sun Bear art is a water color painting with only 450 prints being sold worldwide. The 12.5 x 19 inch sized art prints were sold for RM300 each and Choo Beng Teong donated 50% from each artwork sale proceeds.