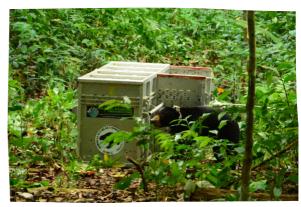

#### >> Sun Bear Reintroduction

Sunbearo, an 8-year-old male sun bear (Rescue 37) and Loki, a 7-year-old female sun bear (Rescue 38) were reintroduced back into the wild in Tabin Wildlife Reserve (TWR) on 10th January 2021.

**Top left:** Dr. Wong and the bear care team conducting a health check and attaching a GPS radio collar on Loki. **Top right:** Sunbearo being placed inside a translocation crate after his health check. **Bottom left:** Dr. Wong and the bear care team carrying the translocation crates of both bears to the release site. **Bottom right:** Sunbearo stepping out into the forest of Tabin Wildlife Reserve.

Sunbearo and Loki were the 9th and 10th sun bears reintroduced into the wild. The bears were released near KM-10 in TWR and were fitted with GPS radio collars (Vertex Lite, Vectronic Aerospace, Germany) to monitor their movements remotely after the release.