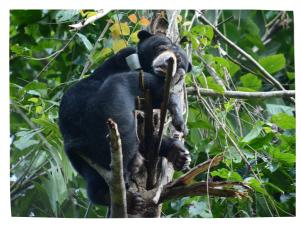

Sunbearo and Loki were the 9th and 10th sun bears reintroduced into the wild. The bears were released near KM-10 in TWR and were fitted with GPS radio collars (Vertex Lite, Vectronic Aerospace, Germany) to monitor their movements remotely after the release.

Sunbearo (left) and Loki (right) with their GPS radio collars on.