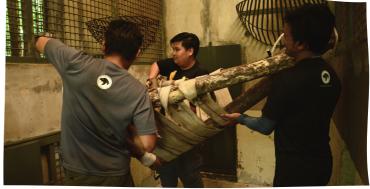

#### Sun Bear Reintroduction: Post Monitoring

Upon releasing these 2 sun bears, GPS locations from Loki's GPS radio collar were never received, while Sunbearo's GPS radio collar sent a mortality signal 17 days after the release.

A team of 5 Bear Care Unit staffs were sent to Tabin Wildlife Reserve to retrieve the collar. Unfortunately the team found Sunbearo's highly decomposed carcass with the GPS radio collar still intact. Sunbearo is by far the first confirmed death among the 10 re-introduced sun bears since the programme started in 2015.

Upon discussions with the team, Sunbearo's death was most probably due to an attack by a wild male sun bear that would have caused a fatal injury. In 2017, a camera trapping research conducted around the area of Sunbearo's movement showed presence of wild male sun bears.

**Top:** Bear care unit staff tracking Sunbearo and Loki in Tabin Wildlife Reserve. **Bottom:** Bear Care Officer, Pradeep standing beside Sunbearo's carcass found during the tracking operation.

It was unlikely that Sunbearo's death was due to starvation as the time frame between his release date and mortality signal sent by the GPS radio collar was too short. Naturally, the sun bear's body would tap into its fat reserves before starvation would lead to its death. Besides that, the ground team found several fruiting trees along their trekking trail including a fruiting tree found beside Sunbearo's carcass.