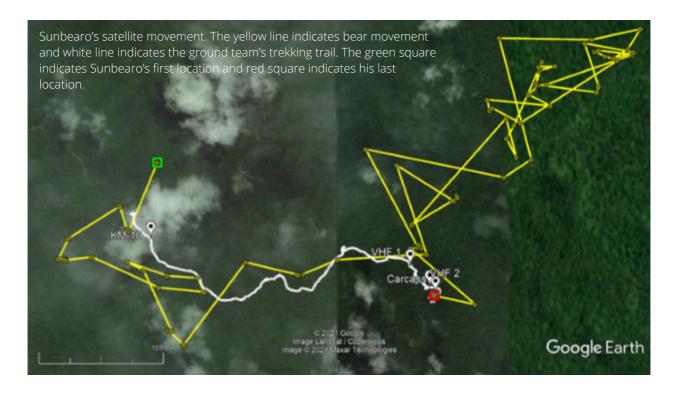

#### Sun Bear Reintroduction: Post Monitoring

Upon releasing these 2 sun bears, GPS locations from Loki's GPS radio collar were never received, while Sunbearo's GPS radio collar sent a mortality signal 17 days after the release.

A team of 5 Bear Care Unit staffs were sent to Tabin Wildlife Reserve to retrieve the collar. Unfortunately the team found Sunbearo's highly decomposed carcass with the GPS radio collar still intact. Sunbearo is by far the first confirmed death among the 10 re-introduced sun bears since the programme started in 2015.

While searching for Sunbearo, the team tried locating Loki with radio signals from her GPS radio collar, however there was no sign of Loki around. In August 2021, a site inspection was conducted in preparation to release the next sun bear and another attempt to locate Loki's radio signal failed to locate her.