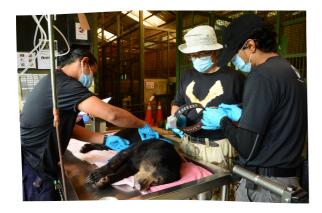

## Captive-born sun bear

On 20th May 2021, our rescued sun bear, Bintang (six-year-old female), gave birth to a female cub named Luna. Bintang was observed nursing and caring for her newborn attentively. However, on the 8th day, Luna appeared to be less active and was seen less suckling on her mother. Luna was then taken for a quick examination, which revealed that she had a low body temperature, severe ears injuries and skin infections. Due to her poor health, it was decided that Luna needed to be separated from the mother.

Luna only weighed 353g and immediate medical attention was crucial. Bintang was devoted to her cub as she was observed frequently nibbling on her, which the caretakers thought was a normal grooming behavior. However, Luna had been overgroomed which has led to inflicted injuries. The caretakers then had to separate Luna from her mother and hand-raise her since then. Currently, Luna is achieving a steady growth and development under their care.