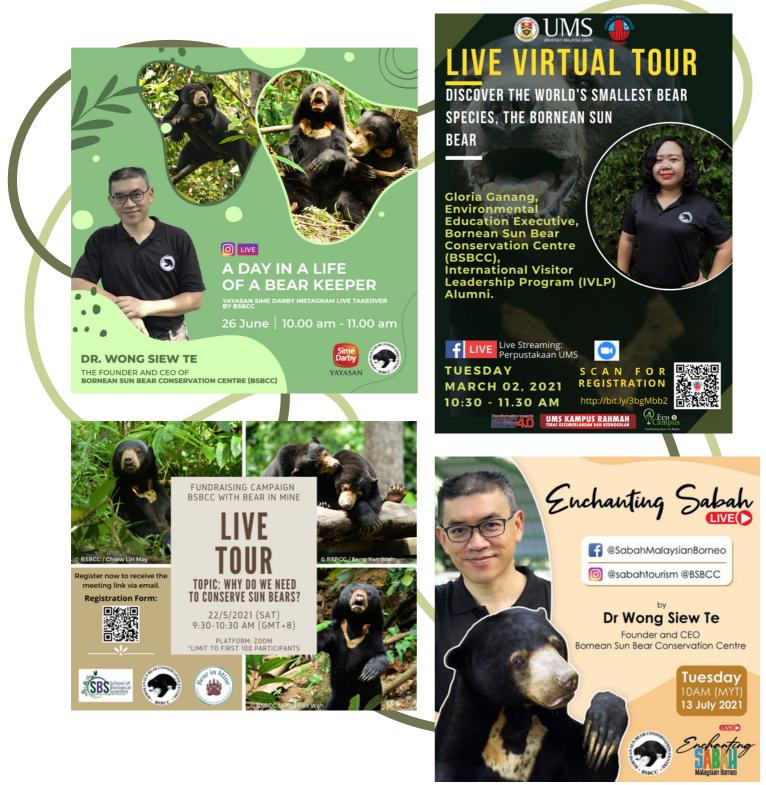

#### Virtual International Sun Bear Day 2021

It was the 5th year that the BSBCC celebrated Sun Bear Day and this year, the celebration on 16th May was taken internationally for the first time. Activities carried out include an exclusive virtual tour around the Centre by Dr. Wong, drawing contests, official launching of Dr. Sarah Pye's "Wildlife" Wong and the Orangutan" book and an official promotion of the Bornean Sun Bear artwork by Malaysian artist, Choo Beng Teong. Due to the country's Movement Control Order (MCO) restrictions, all activities were held virtually. Both local and international audiences were participated in the event.

The event kicked off with Dr. Wong's virtual tour which included a tour around BSBCC's new shop and ticketing building. This was followed by a tour around the observation platforms and a close up look at the sun bears from the forest enclosure perimeters.

#### Virtual Tours

Virtual tours are BSBCC's alternative strategies to continue engagement with the public to promote awareness on sun bears despite the Centre's closure to the public during the COVID-19 pandemic period. Throughout 2021, a total of 54 virtual tours were conducted in partnership with Buddyz, Sabah Tourism Board, Walk-Walk Singapore, SMI Holiday Sdn Bhd and BeEducation Adventures Sdn Bhd.