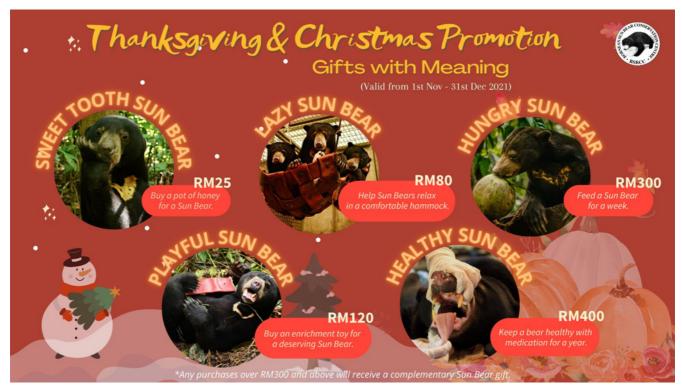

#### Adoption programme

In 2021, the BSBCC's adoption programme generated a total of RM 201,935 through 145 purchases of "Gifts with Meaning", 386 adoptions through the "Share Bear" programme and 26 adoptions through the "My Bear" programme. The "My Bear" adoption programme offers individuals and corporate entities exclusive adoption of Sun Bears at the Centre. This year Perbadanan Insurans Deposit Malaysia (PIDM), a Malaysian government agency, adopted 5 sun bears under the My Bear adoption programme as part of their corporate social responsibility programme.

The adoption programme is promoted through the BSBCC's social media platforms and website. Special promotion packages were offered during special occasions including Chinese New Year, Valentine's Day, Thanksgiving and Christmas celebrations to encourage public support through the adoption programmes.