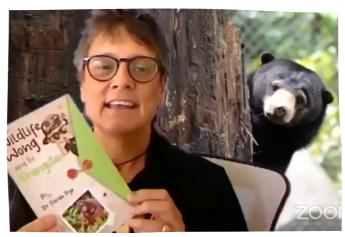

#### Virtual International Sun Bear Day 2021

It was the 5th year that the BSBCC celebrated Sun Bear Day and this year, the celebration on 16th May was taken internationally for the first time. Activities carried out include an exclusive virtual tour around the Centre by Dr. Wong, drawing contests, official launching of Dr. Sarah Pye's "Wildlife" Wong and the Orangutan" book and an official promotion of the Bornean Sun Bear artwork by Malaysian artist, Choo Beng Teong. Due to the country's Movement Control Order (MCO) restrictions, all activities were held virtually. Both local and international audiences were participated in the event.

The launching of 'Wildlife Wong and the Orangutan' book came next where Dr. Sarah Pye briefly described the second book of her Wildlife Wong series. She also shared videos of interactive activities from the book. During the afternoon, Dr. Wong's birthday celebration took place where all staff gathered for lunch and a cake-cutting ceremony.

**Top:** Dr. Wong showing the sun bears during their feeding time to virtual tour audiences. **Bottom:** Dr. Sarah Pye introducing the "Wildlife Wong and the Orangutan" book which was officially launched during the event.