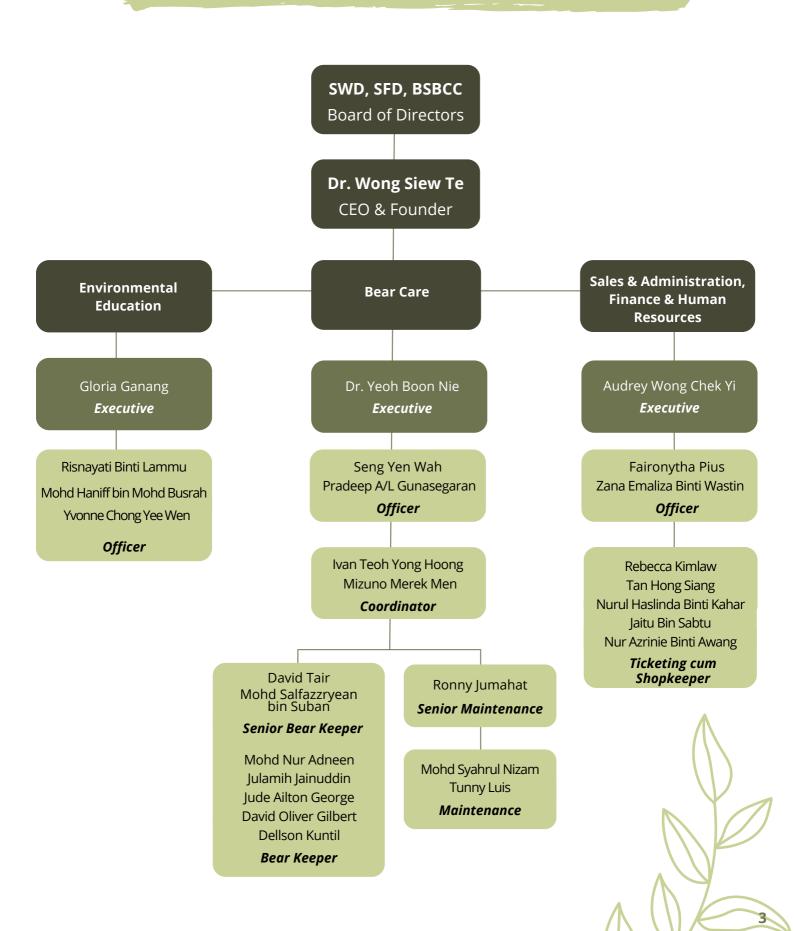

----------------------------|---------------|
| Julamih Bin Jainuddin  | Bear Keeper                      | 25th March    |
| Ivan Teoh Yoong Hong   | Trainee Bear Care Coordinator    | 1st September |
| Jude Ailton George     | Bear Keeper                      | 7th September |
| Jaitu Bin Sabtu        | Ticketing cum Shopkeeper         | 1st December  |
| Nurazrinie Binti Awang | Ticketing cum Shopkeeper         | 1st December  |
| David Oliver Gilbert   | Bear Keeper                      | 1st December  |
| Tunny Luis             | General Worker                   | 6th December  |
| Dellson Kuntil         | Bear Keeper                      | 15th December |
| Zana Emaliza Wastin    | Trainee Sales and Administrative | 18th December |

# **BSBCC Organization Chart at the end of 2021**



# Sun Bears

## Captive-born sun bear

On 20th May 2021, our rescued sun bear, Bintang (six-year-old female), gave birth to a female cub named Luna. Bintang was observed nursing and caring for her newborn attentively. However, on the 8th day, Luna appeared to be less active and was seen less suckling on her mother. Luna was then taken for a quick examination, which revealed that she had a low body temperature, severe ears injuries and skin infections. Due to her poor health, it was decided that Luna needed to be separated from the mother.

Luna only weighed 353g and immediate medical attention was crucial. Bintang was devoted to her cub as she was observed frequently nibbling on her, which the caretakers thought was a normal grooming behavior. However, Luna had been overgroomed which has