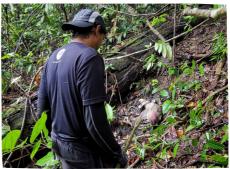

A team of 5 Bear Care Unit staffs were sent to Tabin Wildlife Reserve to retrieve the collar. Unfortunately the team found Sunbearo's highly decomposed carcass with the GPS radio collar still intact. Sunbearo is by far the first confirmed death among the 10 re-introduced sun bears since the programme started in 2015.

Upon discussions with the team, Sunbearo's death was most probably due to an attack by a wild male sun bear that would have caused a fatal injury. In 2017, a camera trapping research conducted around the area of Sunbearo's movement showed presence of wild male sun bears.

**Top:** Bear care unit staff tracking Sunbearo and Loki in Tabin Wildlife Reserve. **Bottom:** Bear Care Officer, Pradeep standing beside Sunbearo's carcass found during the tracking operation.

It was unlikely that Sunbearo's death was due to starvation as the time frame between his release date and mortality signal sent by the GPS radio collar was too short. Naturally, the sun bear's body would tap into its fat reserves before starvation would lead to its death. Besides that, the ground team found several fruiting trees along their trekking trail including a fruiting tree found beside Sunbearo's carcass.