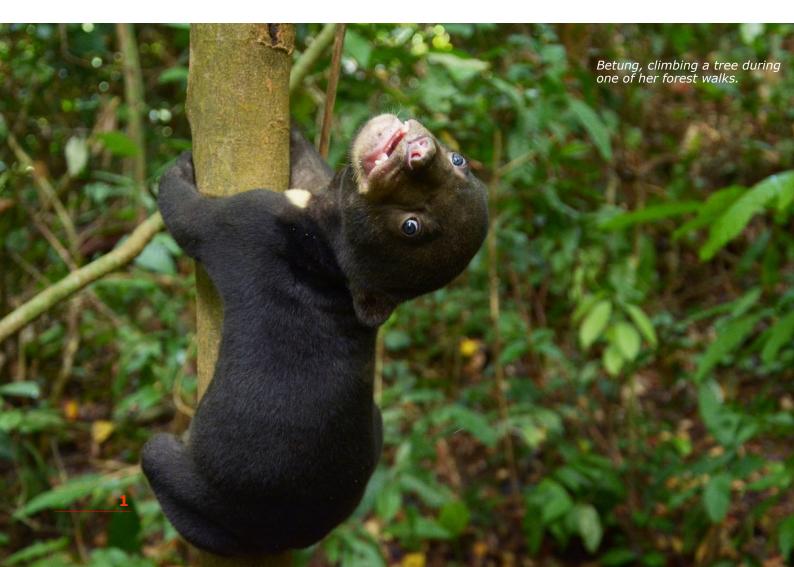

Betung was found wandering around alone in an orchard at Kg. Betung, Ranau in April 2020. She was previously kept as a house pet before being surrendered to the Sabah Wildlife Department. Betung was sent to the BSBCC on 26<sup>th</sup> August 2020 at the age of 5 months. She was emaciated, malnourished and underweight when she first arrived. Betung's condition is gradually improving under the care of her carers at the BSBCC.

**Top left**: Kipaku climbing a tree during one of his daily forest walks. **Bottom left**: Betung, resting on the forest floor during her forest walk. **Right**: Itam enjoying her fruit in the quarantine facility.