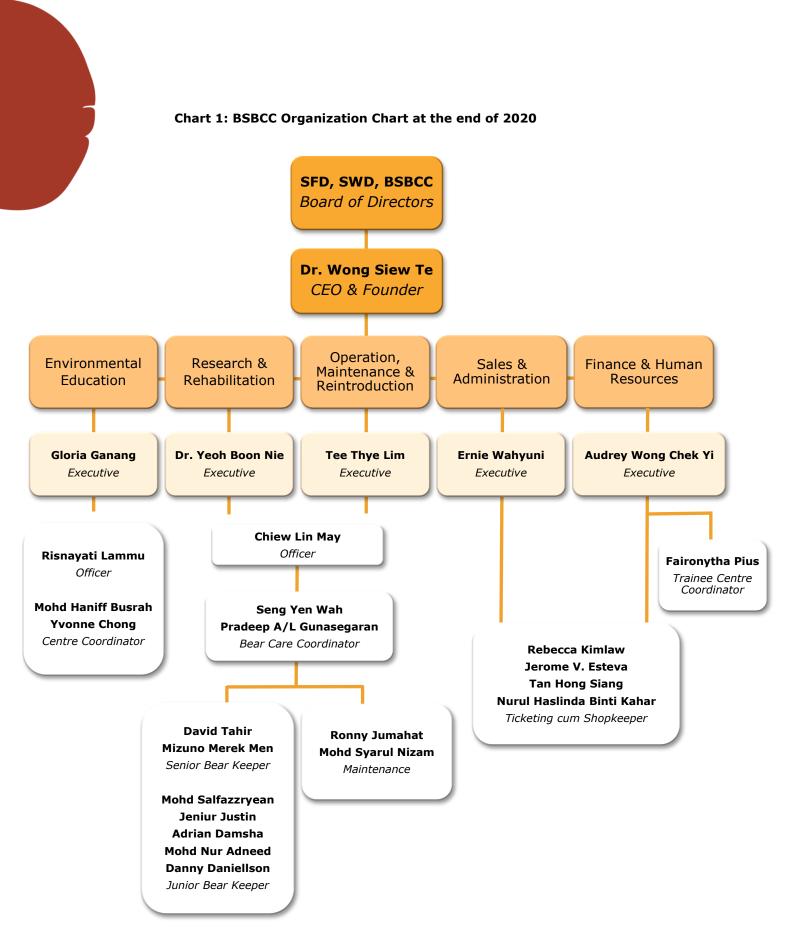

#### **BSBCC Board of Directors**

In 2020 BSBCC's board of directors comprised Dr. Wong Siew Te (Founder and CEO of the BSBCC), Mr. Frederick Kugan (Chief Forest Conservator of SFD) and Mr. Augustine Tuuga (Director of SWD).

### Staffing

Four staff left BSBCC during the year: Andy N Norman (General Worker), Mohd Khoirul Afandi Bin Awg Kisil (Ticketing Cum Shopkeeper), Bithrenly Japrin (Junior Bear Keeper) and Melynda Cheok Ka Yi (Centre Coordinator). BSBCC had a total of 26 staff at the end of 2020.