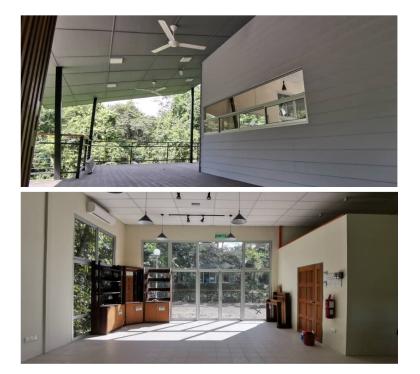

**Top:** Outside view of the ticket counter. **Bottom:** Merchandise display area in the new ticketing and shop building.

*Sun Bears hanging around a climbing structure at the BSBCC forest enclosure.* 