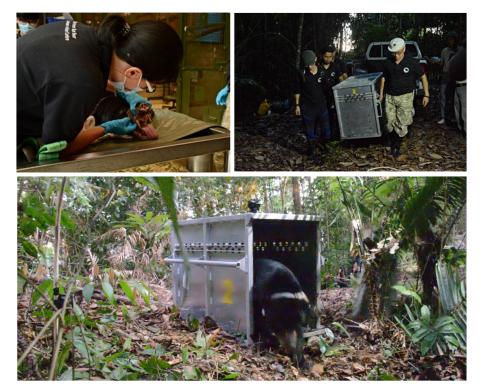

#### **Bear Reintroduction**

A 6-year-old male bear, Montom was reintroduced back into the wild in Mandamai Forest Reserve on 10<sup>th</sup> July 2020. The release site is located at the boundary between Mandamai Forest Reserve and a replanted forest area managed by Forest Solutions Malaysia (FSM) of Asian Forestry Company Sabah (AFCS). Montom was the 8<sup>th</sup> Sun Bear reintroduced to the wild by the BSBCC. He was fitted with a GPS radio collar to enable monitoring of his movements after release.

**Top left:** BSBCC vet, Dr. Boon conducting a health check on Montom. **Top right:** BSBCC team carrying Montom to the release site. **Bottom:** Montom, walking out from the translocation cage at the Mandamai Forest Reserve.

#### **Post Monitoring**

The release was a joint effort operation between the BSBCC and FSM. FSM's Conservation Department provided logistic support for the release and conducted post-monitoring operations on the ground. It was found that Montom travelled west towards Kg. Nibang, Pitas and settled down in an oil palm plantation for 9 days since 16<sup>th</sup> July 2020. His last location was picked up on 6<sup>th</sup> August 2020, near a hut of an orchard.

FSM's ground team had frequently conducted telemetry tracking in the area of Kg. Nibang and a strong signal was detected on 26<sup>th</sup> July 2020. A sighting of a Sun Bear with a collar was also reported by villagers during the same month. More bear claw marks were found towards the east of Kg. Nibang and FSM's planting area. Montom was monitored for 28 days with 106 locations received. However, there is no strong evidence to conclude the outcome of this release.