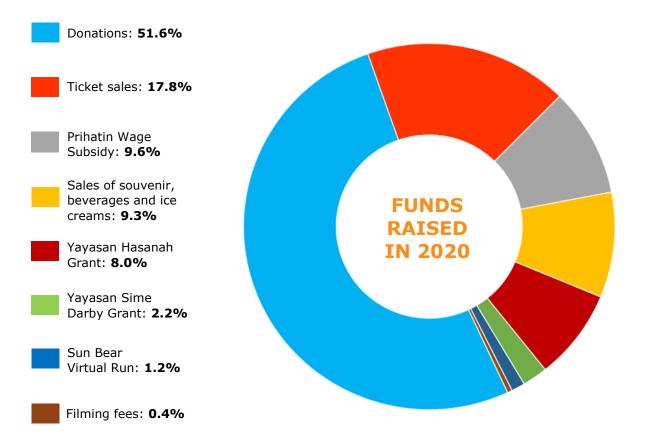

#### Funding

In 2020, BSBCC's total income generated was RM1,689,906.31 from donations, tickets and merchandise sales, government wage subsidy, grants, fundraisers, and filming fees. Most funds were raised from donations (51.6%) which included adoption programmes, followed by ticket sales (17.8%), and the federal government's Prihatin Wage Subsidy (9.6%).