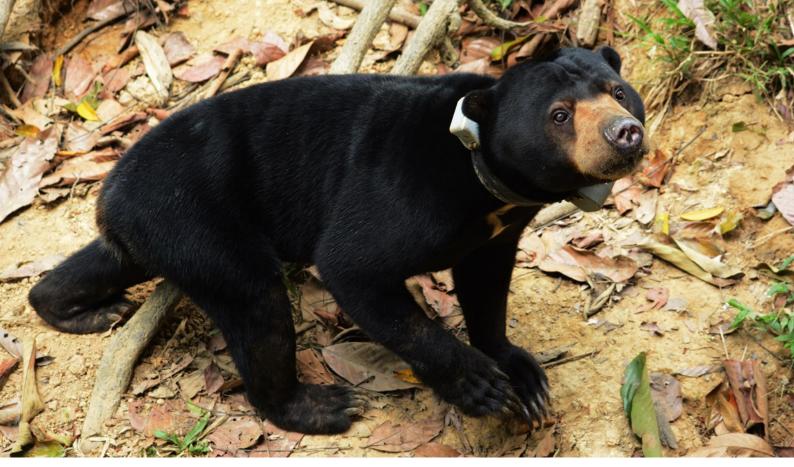

Montom with an attached GPS collar.

#### **Bear Reintroduction**

A 6-year-old male bear, Montom was reintroduced back into the wild in Mandamai Forest Reserve on 10<sup>th</sup> July 2020. The release site is located at the boundary between Mandamai Forest Reserve and a replanted forest area managed by Forest Solutions Malaysia (FSM) of Asian Forestry Company Sabah (AFCS). Montom was the 8<sup>th</sup> Sun Bear reintroduced to the wild by the BSBCC. He was fitted with a GPS radio collar to enable monitoring of his movements after release.

**Top left:** BSBCC vet, Dr. Boon conducting a health check on Montom. **Top right:** BSBCC team carrying Montom to the release site. **Bottom:** Montom, walking out from the translocation cage at the Mandamai Forest Reserve.