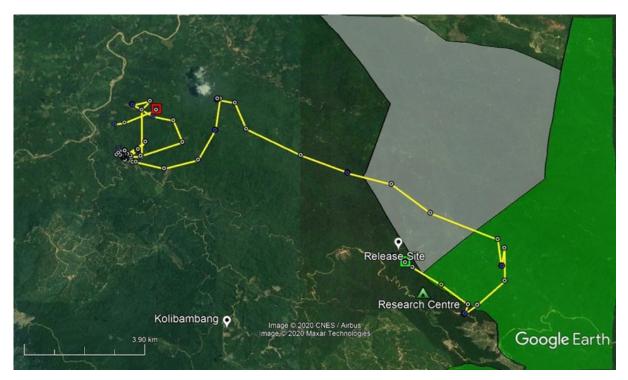

#### **Post Monitoring**

The release was a joint effort operation between the BSBCC and FSM. FSM's Conservation Department provided logistic support for the release and conducted post-monitoring operations on the ground. It was found that Montom travelled west towards Kg. Nibang, Pitas and settled down in an oil palm plantation for 9 days since 16<sup>th</sup> July 2020. His last location was picked up on 6<sup>th</sup> August 2020, near a hut of an orchard.

FSM's ground team had frequently conducted telemetry tracking in the area of Kg. Nibang and a strong signal was detected on 26<sup>th</sup> July 2020. A sighting of a Sun Bear with a collar was also reported by villagers during the same month. More bear claw marks were found towards the east of Kg. Nibang and FSM's planting area. Montom was monitored for 28 days with 106 locations received. However, there is no strong evidence to conclude the outcome of this release.

Montom's movement for 28 days (10<sup>th</sup> July–6<sup>th</sup> August 2020). Red square indicates last location.

*Volunteers helping bear keepers to feed Sun B Bears at the forest enclosure.* 