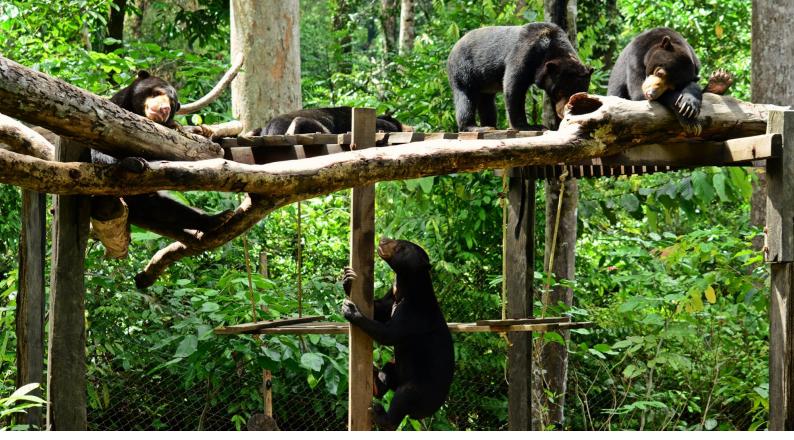

**Top:** Outside view of the ticket counter. **Bottom:** Merchandise display area in the new ticketing and shop building.

*Sun Bears hanging around a climbing structure at the BSBCC forest enclosure.* 