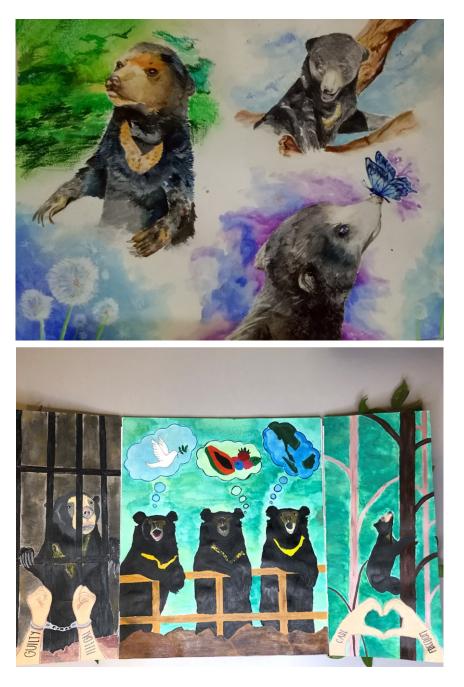

### Virtual Sun Bear Day 2020

It was the fourth year that the BSBCC celebrated Sun Bear Day which took place on 16<sup>th</sup> May 2020. Due to the Covid-19 pandemic, the celebration was conducted virtually, where activities were broadcasted live on the BSBCC's Facebook page. One of the highlight activities was a live virtual tour around the BSBCC guided by Dr. Wong Siew Te. The live broadcast hit 9,300 viewers and reached 42,000 people.

Dr. Wong Siew Te conducting a live virtual tour along the perimeter walkway of BSBCC's forest enclosure. Prior to the actual Sun Bear Day event, an online Sun Bear drawing competition was announced. The drawing competition comprised of three categories:- primary and secondary school categories and an open category.

A "Save Sun Bears" themed video competition was also organized where participants created videos at home and submitted them for the competition. There were over 50 local and international participations for both drawing and video making competitions.

**Top:** Artwork by Lai Xuan Ni, winner of the secondary school category drawing competition. **Bottom:** Artwork by Kristen Lai Eu Lin, winner of the primary school category drawing competition.