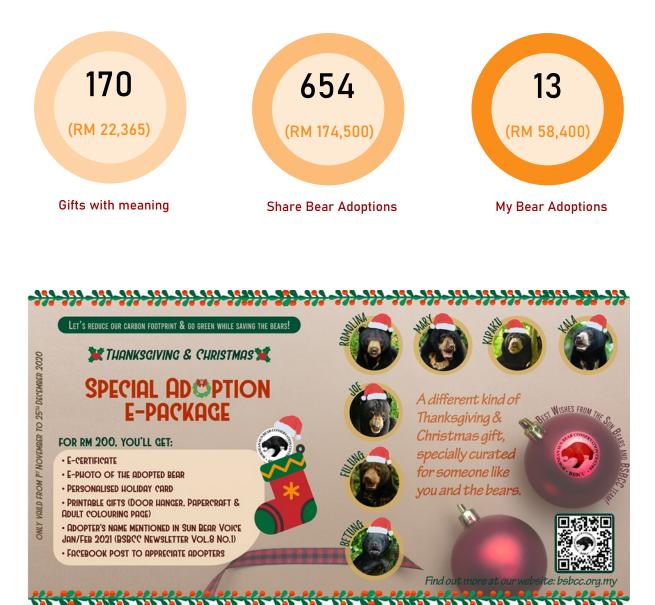

### **BSBCC Adoption Programme**

In 2020, the BSBCC's adoption programme generated a total of RM 255,265.00 through 170 purchases of "Gifts with Meaning", 654 adoptions through the "Share Bear" programme and 13 adoptions through the "My Bear" programme. The "My Bear" adoption programme offers individuals and corporate entities exclusive adoption of Sun Bears at the Centre. The adoption programme is promoted through the BSBCC's social media and website.