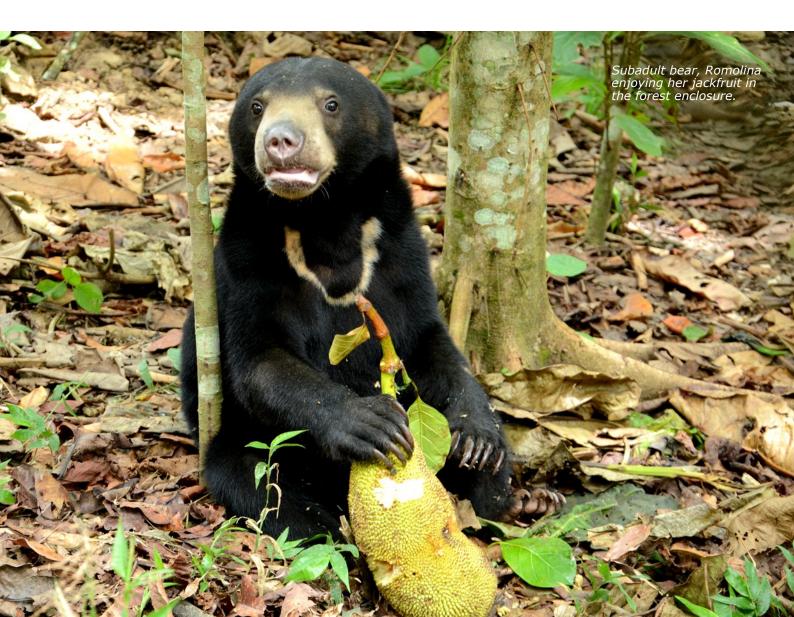

Betung was found wandering around alone in an orchard at Kg. Betung, Ranau in April 2020. She was previously kept as a house pet before being surrendered to the Sabah Wildlife Department. Betung was sent to the BSBCC on 26<sup>th</sup> August 2020 at the age of 5 months. She was emaciated, malnourished and underweight when she first arrived. Betung's condition is gradually improving under the care of her carers at the BSBCC.