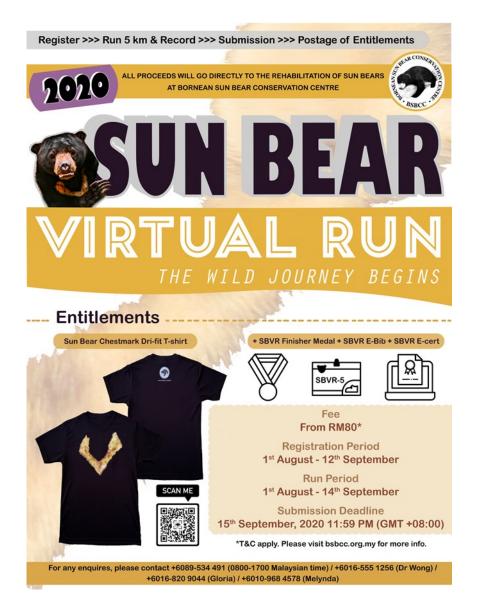

### Sun Bear Virtual Run 2020

The Sun Bear Virtual Run (SBVR) 2020 was organized to continue raising awareness on Sun Bears through public participations, apart from raising funds to sustain BSBCC's operational expenses. The event was promoted through BSBCC's social media platforms and through posters distributed around Sandakan area.

A total of RM19,315.23 was generated from the virtual run event with 155 participations from 12 countries. Most participants were Malaysians (70%) and 30% were participants from the USA, UK, Australia, Singapore, Canada, Italy, Japan, Dubai, Germany and New Zealand. The SBVR running period was initially set from 1<sup>st</sup> August to 14<sup>th</sup> September, however extended up to 3<sup>rd</sup> October due to requests from supporters. Each participant who completed the virtual run were entitled a medal, an e-certificate and a sun bear chestmark t-shirt.

*Sun Bear Virtual Run 2020 poster.* 