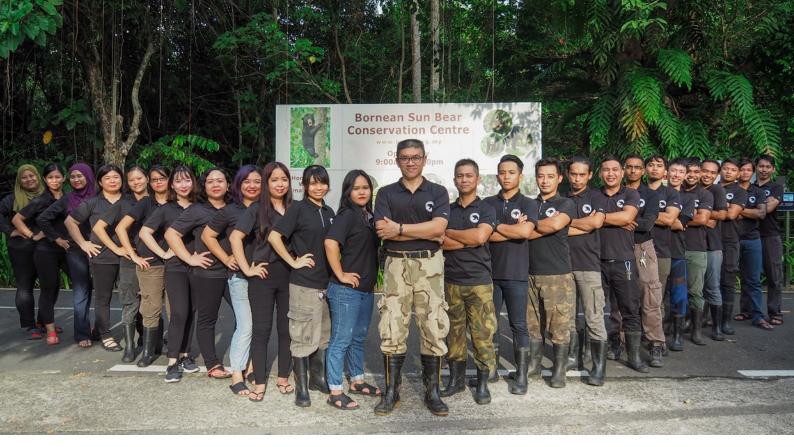

BSBCC staff in 2020.

### Staffing

Four staff left BSBCC during the year: Andy N Norman (General Worker), Mohd Khoirul Afandi Bin Awg Kisil (Ticketing Cum Shopkeeper), Bithrenly Japrin (Junior Bear Keeper) and Melynda Cheok Ka Yi (Centre Coordinator). BSBCC had a total of 26 staff at the end of 2020.