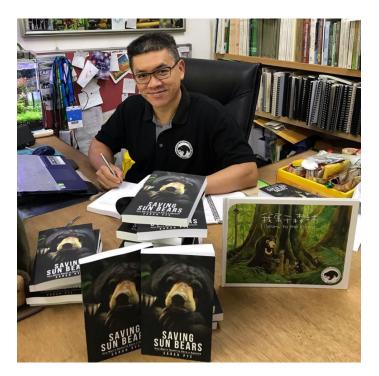

### "Saving Sun Bears" Virtual Book Launch

Global launch of the heartwarming biography "Saving Sun Bears: One Man's Quest to Save a Species" was conducted in conjunction with World Environment Day on 5<sup>th</sup> June through several online broadcasting platforms. It was organized by the University of Sunshine Coast Australia (USC) to kick start their annual World Environment Day Festival. ABC Radio's Annie Gaffney interviewed the author, Dr. Sarah Pye and Dr. Wong about the importance of Sun Bears, and the journey that led to this inspirational book, which tells the story of Dr. Wong's fight to save the Sun Bears from extinction. The launch also featured Publisher, Marshall Moore from Hong Kong, singer Amir Yussof and his song dedicated to Sun Bears, "Calling On You", short videos from Chris Morgan, Saira Manns, BSBCC staff Chiew Lin May and Tee Thye Lim, and Dr Wong's wife, Chia-Chien and daughter, Winnie Wong.

The Sunshine Coast Council's World Environmental Day Festival was a four day event. The last day included another interview for Dr. Sarah Pye with Dr. Wong, and an impromptu book reading. The launch was a huge success with more than 10,000 people tuning in and over 70,000 people reached on social media platforms.

*Dr. Wong with copies of the "Saving Sun Bears" book.* 