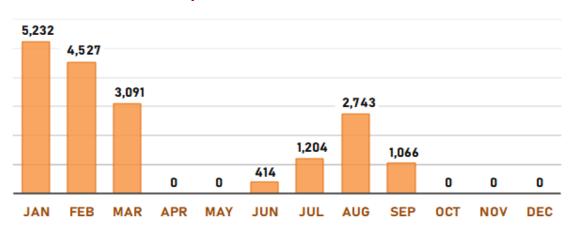

## **VISITOR CENTRE OPERATIONS**

The total number of visitors to the BSBCC in 2020 was 18,277, of which 8,758 (47.9%) were Malaysians. The top three international visitor numbers were from the United Kingdom (17%), Australia (7.4%) and Germany (3.3%). The month of January saw the highest number of visitors. The BSBCC had to close to the public after Malaysia imposed its movement control order on 18<sup>th</sup> March. The Centre reopened to the public on 15<sup>th</sup> June and only received visitors residing within the country, as international borders were still closed. The BSBCC was closed again from 23<sup>rd</sup> September, following instructions from the Sabah State Government, to help control the spread of Covid-19 within the state.

#### Chart 2: Monthly number of visitors to BSBCC in 2020

BSBCC's Centre Coordinator, Melynda introducing students of SM Integrasi Tahfiz Darul Hasanah (SMIDAH) about Sun Bears before taking them for a tour to the observation platforms.