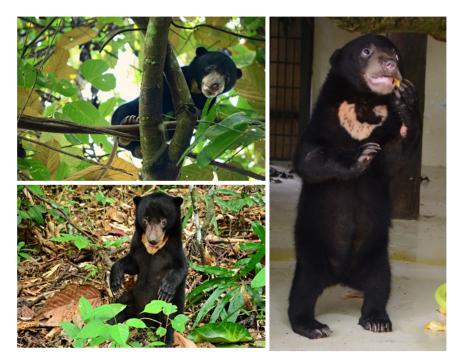

### **Bear Arrivals**

The BSBCC received three rescued Sun Bears in 2020. Kipaku, a 5-month-old cub was rescued from Kg. Kipaku, Tambunan. He was believed to have been left orphaned after a forest fire incident. He was then taken as a house pet before he was surrendered to the Sabah Wildlife Department's Wildlife Rescue Unit. Kipaku arrived at the BSBCC on 16<sup>th</sup> July 2020.

Itam, a 7-month-old female cub, arrived at the BSBCC on 27<sup>th</sup> July 2020. She was found in an orchard at Kg. Kuala Sebinait, Pagalungan, Nabawan, appearing weak, with dog bite wounds on her body. Her previous owner decided to take her home as her mother was nowhere to be found. Itam was then surrendered to the Sabah Wildlife Department after being kept for 21 days. Itam was temporarily kept at Lok Kawi Wildlife Park before being sent to the BSBCC.

Betung was found wandering around alone in an orchard at Kg. Betung, Ranau in April 2020. She was previously kept as a house pet before being surrendered to the Sabah Wildlife Department. Betung was sent to the BSBCC on 26<sup>th</sup> August 2020 at the age of 5 months. She was emaciated, malnourished and underweight when she first arrived. Betung's condition is gradually improving under the care of her carers at the BSBCC.

**Top left**: Kipaku climbing a tree during one of his daily forest walks. **Bottom left**: Betung, resting on the forest floor during her forest walk. **Right**: Itam enjoying her fruit in the quarantine facility.