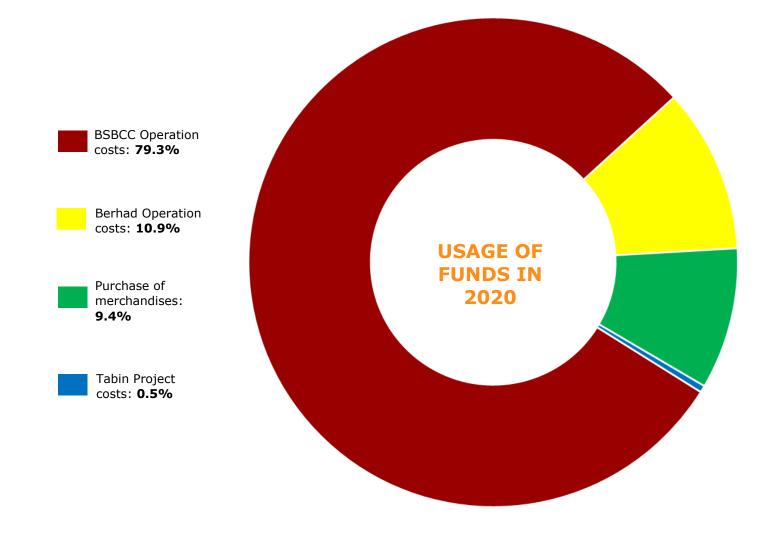

#### Expenses

The expenses incurred for 2020 totaled RM1,932,322.39.00, of which most was for the Centre's operations (79.3%) which included staff salaries, bear food, bear medication and facility maintenance. This was followed by BERHAD Operations Costs (10.9%) which included expenses for the construction of BSBCC's new ticketing building. The BERHAD (or Sun Bear Conservation Berhad) account was established to manage funds received from grants and donations separately from ticket and merchandise sales.