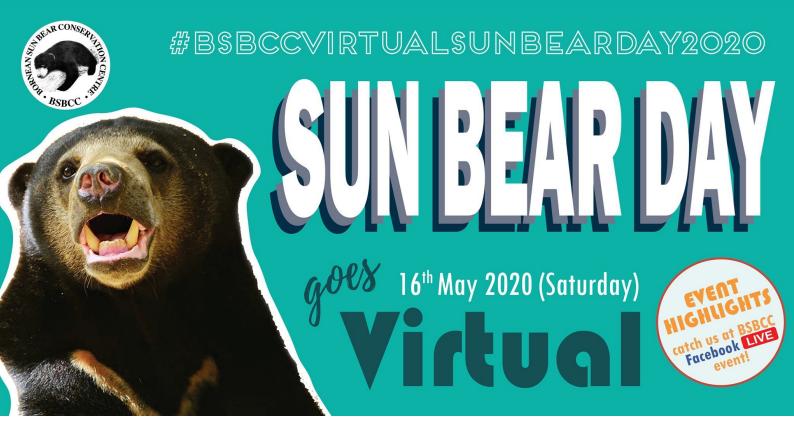

### Virtual Sun Bear Day 2020

It was the fourth year that the BSBCC celebrated Sun Bear Day which took place on 16<sup>th</sup> May 2020. Due to the Covid-19 pandemic, the celebration was conducted virtually, where activities were broadcasted live on the BSBCC's Facebook page. One of the highlight activities was a live virtual tour around the BSBCC guided by Dr. Wong Siew Te. The live broadcast hit 9,300 viewers and reached 42,000 people.