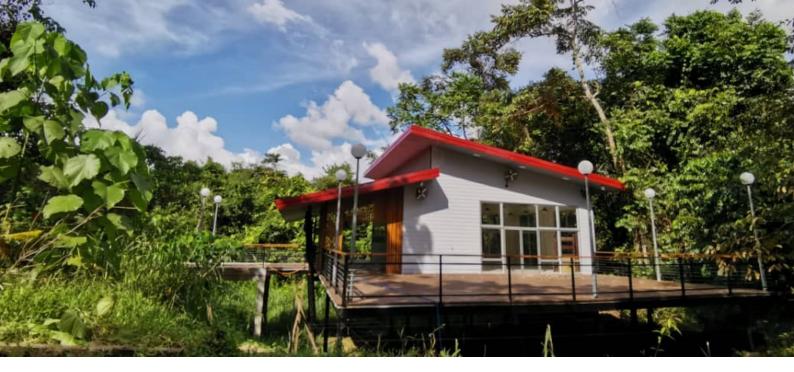

### New Ticketing and Shop Building

The construction of the BSBCC's new ticketing and shop building commenced on 14<sup>th</sup> January 2020 after funds from the Ministry of Tourism, Arts and Culture (MOTAC) were secured. The new building is constructed next to the BSBCC's visitor centre. It was completed on 7<sup>th</sup> January 2021 and comprises of two ticket counters, a merchandise storage room and ample space for the display of merchandise. The existing visitor centre will be refurbished into an education gallery to display educational information about Sun Bears.