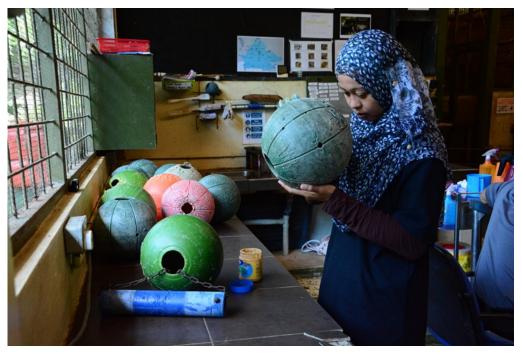

*Intern, Ezi Nurayu spreading peanut butter inside Aussie dog ball enrichments before giving them to the bears.* 

*Outside view of the new ticketing and shop building.* 

### New Ticketing and Shop Building

The construction of the BSBCC's new ticketing and shop building commenced on 14<sup>th</sup> January 2020 after funds from the Ministry of Tourism, Arts and Culture (MOTAC) were secured. The new building is constructed next to the BSBCC's visitor centre. It was completed on 7<sup>th</sup> January 2021 and comprises of two ticket counters, a merchandise storage room and ample space for the display of merchandise. The existing visitor centre will be refurbished into an education gallery to display educational information about Sun Bears.