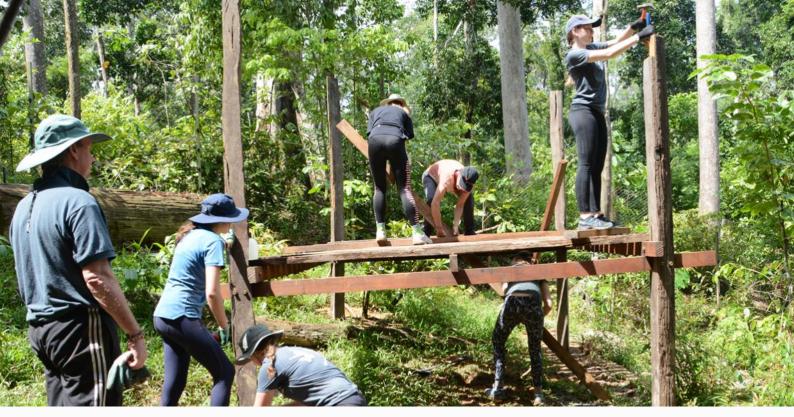

BATs group from the Diocesan School for Girls South Africa building a sun bear climbing structure in Pen D.

### Bear Action Teams (BATs)

In 2019, nine BATs group teams comprising 123 people worked at BSBCC through Asia Ability, Outlook Expeditions and World Challenge, helping to repair existing perimeter walkways around the enclosures, build bear climbing structures in forest enclosures, make bear enrichments and repaint observation platform structures.