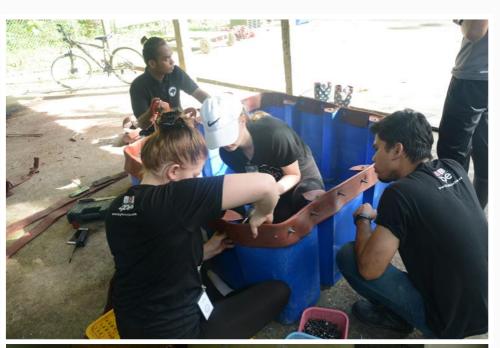

Collecting fruit scraps in the forest enclosure.

The Hammock Amok Project is a wildlife welfare project organized by APE Malaysia and funded by AirAsia Foundation with the objective of using recycled fire hoses to make enrichments for captive animals. This year, BSBCC was invited as an organizing member for two Hammock Amok projects which were Hammok Amok Lok Kawi Wildlife Park, Kota Kinabalu from 7<sup>th</sup> – 8<sup>th</sup> September and Hammock Amok Hanoi Wildlife Rescue Centre, Vietnam on  $12^{th} - 13^{th}$  October. Both projects managed to complete plenty of fire hose enrichments to improve the quality of life of animals in both animal facilities.

**Top**: Building a hammock out of used fire hoses. **Bottom**: Organizers and participants of the Hammock Amok Project in Hanoi, Vietnam.

*Installed signboard at the BSBCC entrance.* 