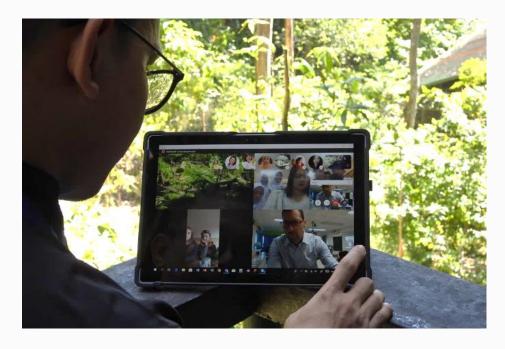

Informative posters about sun bears and BSBCC displayed during the programme.

Dr. Wong interacting with participating school students through Skype for the virtual field trip session.

#### Bornean Sun Bear Hero Project 2.0

The MARA Junior College (MRSM) of Tun Mohammad Fuad Stephens, Sandakan organized the "Bornean Sun Bear Hero Project 2.0" with the objective of increasing community awareness, especially among school children, in protecting and conserving sun bears, as well as incorporating the message of Global Sustainable Development 2030 into the programme (Goal 15: Life on Land). As one of the activities for this global project, MRSM invited BSBCC's CEO and Founder, Dr. Wong Siew Te as the guest speaker for the Virtual Field Trip (through Skype) session entitled "Meet Malaysia's Papa Bear" held on 2<sup>nd</sup> May 2019 at BSBCC. It was a very interactive programme where a total of 15 schools (~300 students) from 10 countries participated in the session.