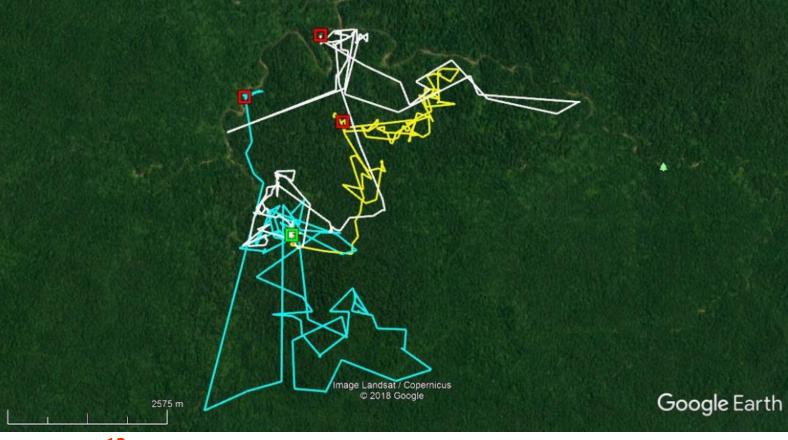

Movements of the three released bears after 35 days of monitoring. Black line indicates Boboi, Kitud in blue and Tan-Tan in yellow. The green box shows the release site and the red boxes indicate the bears' last recorded locations.