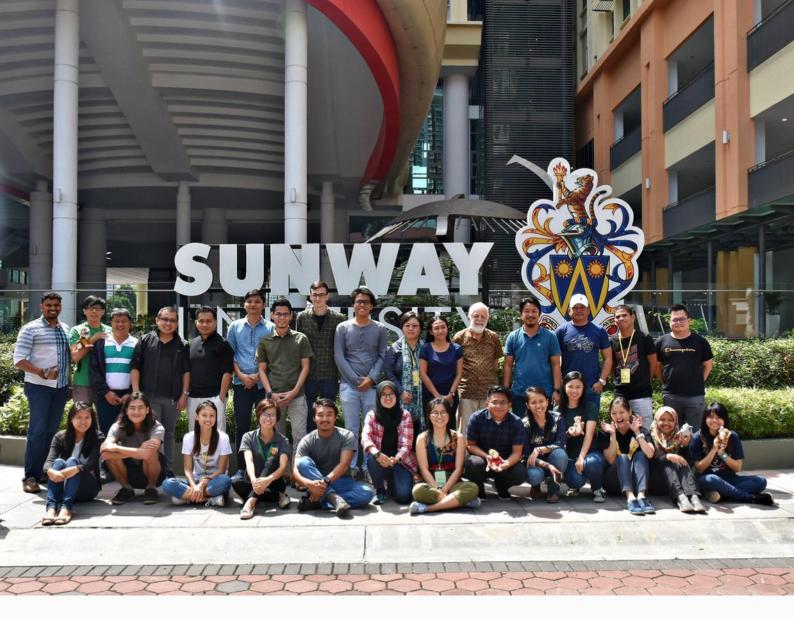

# "Boot Camp" on Wildlife Study Design and Data Analysis (7<sup>th</sup> – 18<sup>th</sup> January 2019)

Two BSBCC staff, Seng Yen Wah and Chiew Lin May attended a "Boot Camp" on Wildlife Study Design and Data Analysis held on 7<sup>th</sup> - 18<sup>th</sup> January 2019 at Sunway University in Kuala Lumpur. The boot camp was attended by 23 participants from universities in the Philippines, Indonesia and Singapore, researchers from the government sector as well as NGOs including representatives from World Wildlife Fund (WWF) and World Conservation Society (WCS). The sessions during the boot camp focused on specific study designs and data analysis needed using "R" software.