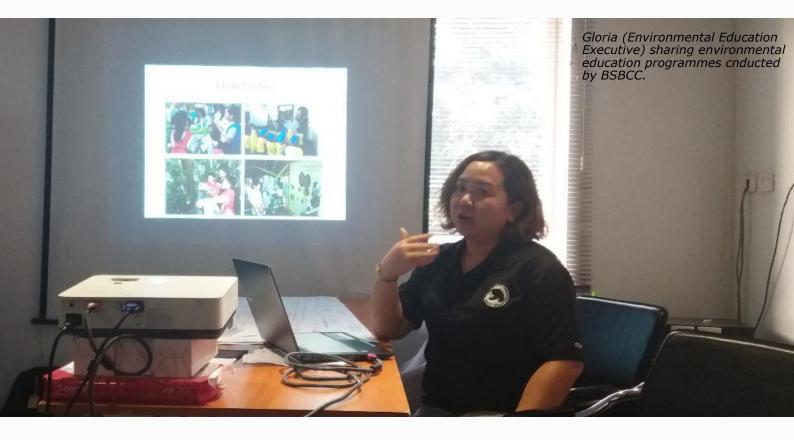

#### Planning and Evaluating Education Programmes Workshop (11<sup>th</sup> – 14<sup>th</sup> March 2019)

A 4-day training workshop on Planning and Evaluating Education Programmes held in Phnom Penh, Cambodia on 11<sup>th</sup> -14<sup>th</sup> March 2019, including a field visit to Phnom Tamao Wildlife Rescue Centre on 15<sup>th</sup> March, was attended by Gloria Ganang and Melynda Cheok from BSBCC's Environmental Education Unit. The workshop was hosted by Free the Bears Fund, in collaboration and with support from San Diego Zoo Global and World Association of Zoos and Aquaria (WAZA). The workshop included lectures, seminars and practical exercises by recognized leaders in the field of social science and behaviour change, including Dr. Diogo Verissimo and Dr. Elizabeth Davis from San Diego Zoo Global, as well as Dr. Sarah Thomas from the International Zoo Education Association. Participants were introduced to the processes of planning and evaluating educational programmes, including strategic planning for designing an educational programme, understanding key concepts in social science and behaviour change, and how to design and implement monitoring and evaluation of educational programmes. A wide range of people from six nations and more than 10 different organizations participated in the workshop, providing a great platform to network with other organizations in conservation education.