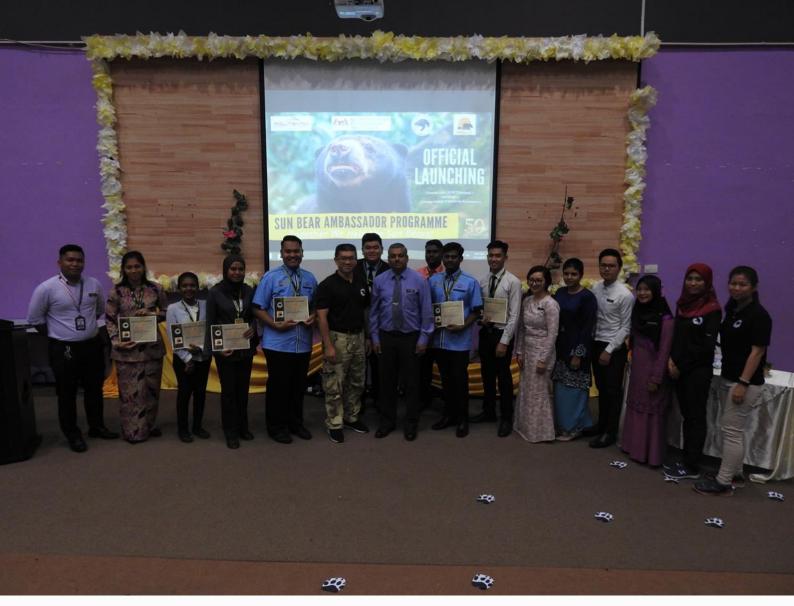

*Group photo with selected SBAP's Ambassadors during the official launching of the programme.* 

SBAP's Ambassador, Elton Chong Zhe Ming talking to children visiting the BSBCC booth during the Wildlife Conservation and Awareness Nurture from Young exhibition in Kota Kinabalu.

#### Official Launching of the Sun Bear Ambassador Programme (SBAP)

The Sun Bear Ambassador Programme (SBAP) is a joint programme between BSBCC and a local institution, Politeknik Sandakan, which encourages local students to get involved with environmental and wildlife education volunteering activities. SBAP benefits students in gaining soft skills, especially in communication, leadership and teamwork. On 26<sup>th</sup> March, the official launching of SBAP was held at Politeknik Sandakan officiated by TS Dr. Kesana A/L Ulaganaten, Head of Department for Science and Mathematics of Politeknik Sandakan. Dr. Wong also presented a very informative talk to encourage students to participate in this initiative. In 2019, the programme managed to recruit eight Politeknik Sandakan students where they get to be involved in BSBCC's educational activities including interacting with visitors at the observation platform and assisting in educational exhibitions.