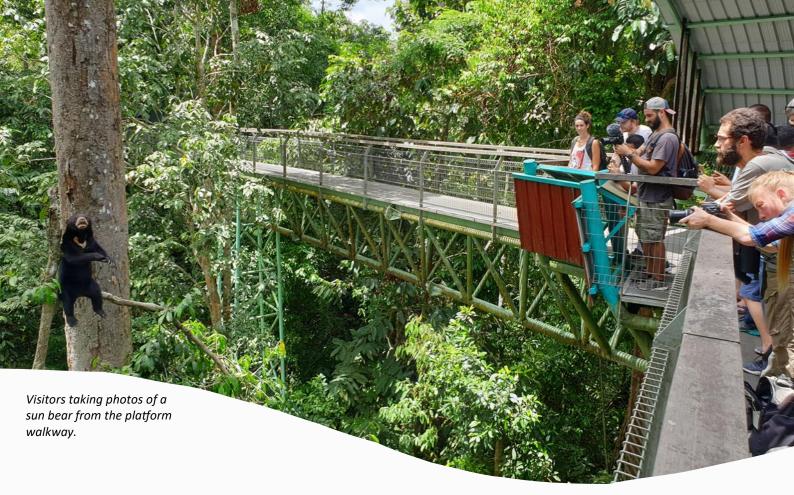

}$  October. Both projects managed to complete plenty of fire hose enrichments to improve the quality of life of animals in both animal facilities.



**Top**: Building a hammock out of used fire hoses. **Bottom**: Organizers and participants of the Hammock Amok Project in Hanoi, Vietnam.



*Installed signboard at the BSBCC entrance.* 

# INFRASTRUCTURE DEVELOPMENT AND MAINTENANCE

### Entrance signboard installation

A signboard was installed at the BSBCC entrance to improve visibility of BSBCC especially from the Sepilok Orangutan Rehabilitation Centre carpark area. The signboard was designed by University of the Sunshine Coast, Australia and printed in Australia for long lasting printing quality.



BSBCC staff attaching the signboard to its frame before installation at the entrance.



# **VISITOR CENTRE OPERATIONS**

The total number of visitors to BSBCC in 2019 was 84,496, of which 26,646 (31.5%) were Malaysians. The top three international visitors' numbers were from United Kingdom (25.9%), Australia (10%) and the United States (4.2%). The month of August saw the highest number of visitors, and January the lowest.



#### Chart 1: Monthly number of visitors to BSBCC in 2019



Top left: Dr. Wong accompanying YB Dato' Dr. Xavier Jayakumar in observing the sun bears at Observation Platform 2. Middle left: BSBCC's Centre Operations Executive, Mr. Tee Thye Lim presenting a momento to Yang Teramat Mulia Raja Dato Seri Yong Sofia Binti Almarhum Sultan Azlan Muhibbudin Shah Al-Maghfurlah. Bottom left: Swedish Ambassador to Malaysia, HE Mr. Dag Juhlin-Dannfelt and his deleg