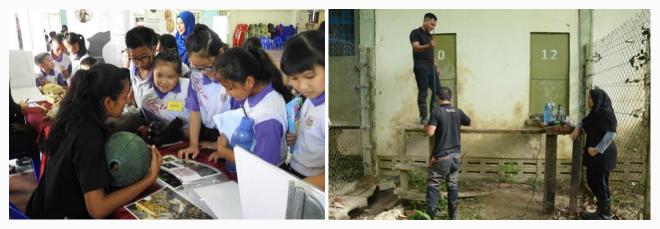

**Left:** Intern Nithisha of Universiti Putra Malaysia (Bintulu Campus), interacting with pupils during BSBCC's school outreach programme at SJK (C) Syn Hua, Sandakan. **Right:** Khairunnisa, an intern from Universiti Sains Malaysia helping keepers with installation of the sun bears' access ramps at the forest enclosure.