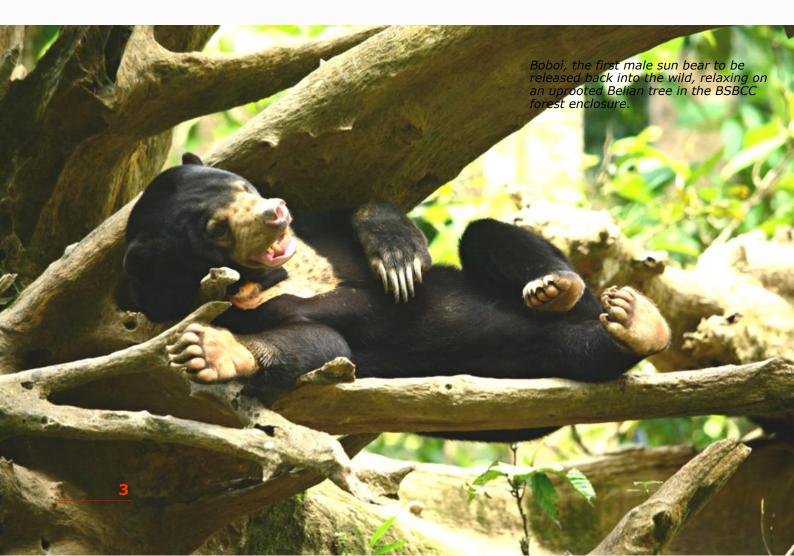

### **Bear Reintroduction**

Three young-adult bears, Boboi (4-year-old male), Kitud (4-year-old female) and Tan-Tan (4-year-old female) were released in Tabin Wildlife Reserve on 14<sup>th</sup> April 2019 for reintroduction back to the wild. Boboi was the first male bear BSBCC has reintroduced to the wild. Before arriving at BSBCC, he was kept as a pet together with Kitud in Singgaron village, Ranau. Both bears were surrendered to SWD and arrived at BSBCC on 30<sup>th</sup> October 2015. Tan-Tan arrived at BSBCC on 5<sup>th</sup> August 2015 after being rescued from a remote region in Paitan, northeastern Sabah.