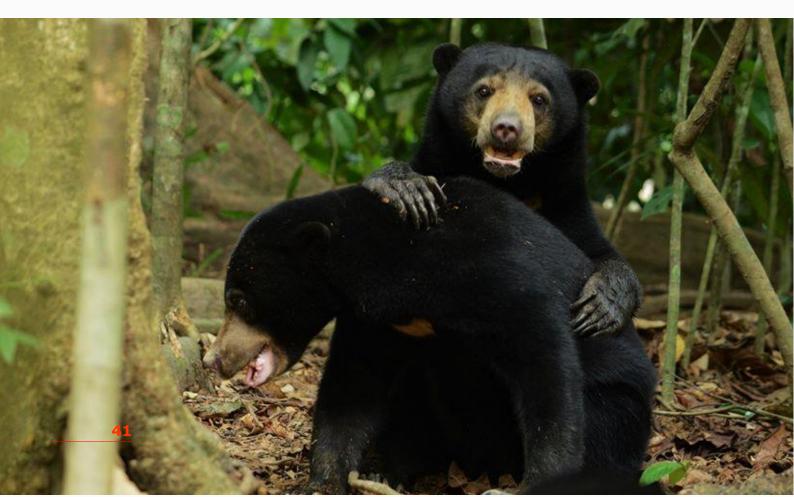

**Sun bears just joined a short list of animals with a weird and complex social skill.** 25<sup>th</sup> March 2019. Science Alert, Nature. https://www.sciencealert.com/sun-bears-are-one-of-the-only-creatures-that-can-mimic-complex-facial-expression

**Little sun bear's facial mimicry reveals complex social skills.** 23<sup>rd</sup> March 2019. The Jakarta Post. https://www.thejakartapost.com/life/2019/03/22/little-sun-bears-facial-mimicry-reveals-complex-social-skills.html

**Sun bears mimic each other's faces. Scientists didn't expect that.** 22<sup>nd</sup> March 2019. The New York Times. https://www.nytimes.com/2019/03/22/science/sun-bears-faces-mimicry.html

**Sun bears mimic each other's facial expressions to communicate.** 22<sup>nd</sup> March 2019. https://www.smithsonianmag.com/smart-news/sun-bears-mimic-each-others-facial-expressions-communicate-180971778/

**Sun bears mimic faces like humans and gorillas do. National Geographic.** 21<sup>st</sup> March 2019. https://www.nationalgeographic.com/animals/2019/03/sun-bears-play-mimic-faces/

**Surprise! Sun Bears, Like Dogs and Humans, Mimic Each Other's Faces.** 21<sup>st</sup> March 2019. Gizmodo. https://gizmodo.com/surprise-sun-bears-like-dogs-and-humansmimic-each-o-1833461223

**It's not just humans, sun bears also communicate by mimicking facial expressions.** 21<sup>st</sup> March 2019. Discover. https://www.discovermagazine.com/planetearth/its-not-just-humans-sun-bears-also-communicate-by-mimicking-facial-expressions