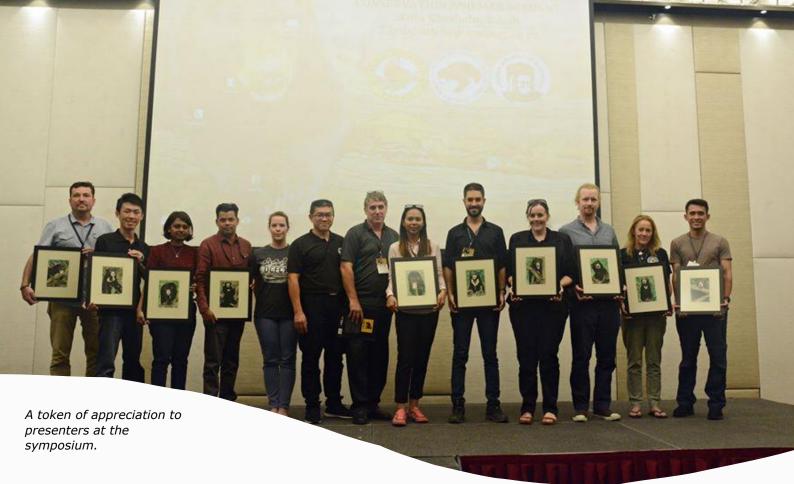

### 2<sup>nd</sup> Sun Bear Symposium

Forum on sun bear release, translocation and monitoring facilitated by Dr. Wong and Tee Thye Lim

The 2<sup>nd</sup> International Symposium on Sun Bear Conservation & Management was held from 25th -26th September 2019 at Le Meridien, Kota Kinabalu. Over 80 delegates from different countries and comprising government representatives, NGOs, industry representatives, conservation managers and field researchers attended the symposium which was hosted by SWD, Danau Girang Field Centre and BSBCC. The symposium served as a great platform to discuss critical issues on sun bear conservation efforts including poaching and trade issues, sun bear release, translocation and monitoring, captive breeding, ex-situ research and the implementation of the Sun Bear Action Plan. Prior to the Symposium, the Sabah Sun Bear Action Plan Technical Working Group Meeting was held on the 23<sup>rd</sup> and 24<sup>th</sup> September 2019, at the same venue. The meeting was attended by representatives of SWD, Danau Girang Field Centre, BSBCC, Sabah Foundation, WWF Malaysia, TRAFFIC, Animals Asia, Free the Bears and Sunway University and discussed and developed a 10 -year action plan to ensure the long term survival of sun bears in Sabah. As of the end of 2019, the action plan was still under review.