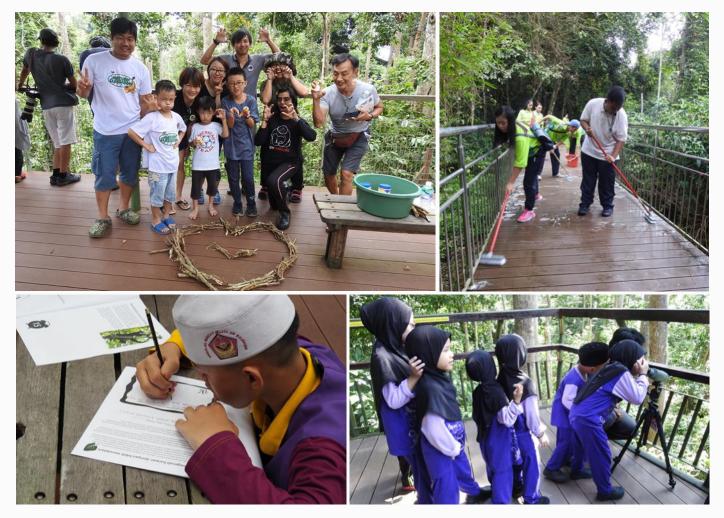

## **Group Visits**

BSBCC continued to welcome group visits to encourage school groups to learn more about sun bears at the Centre. Various educational activities were conducted, depending on age group and time budget. Some groups also made contributions to the Centre by helping with maintenance work. In 2019, a total of 58 local and international groups comprising 2,188 people visited the Centre (See Appendix III).

**Top left:** Wildlife EcoCamp participants taking a photo with the enrichments they made for the sun bears. **Top right:** Students from Politeknik Sandakan cleaning the access boardwalk during their CSR programme at BSBCC. **Bottom left:** A student from Sekolah Rendah Islam Ar Raudah, Sandakan completing the Sun Bear Explorer workbook during their school visit to BSBCC. **Bottom right:** Children from Pusat Jagaan Selawat Nabi, Sandakan observing sun bears through a spotting scope at BSBCC's observation platform.