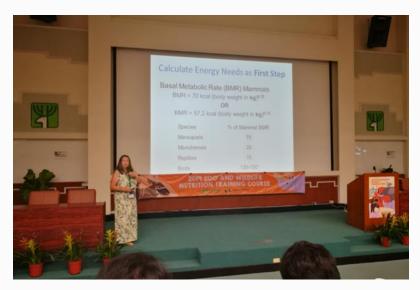

# Zoo and Wildlife Nutrition Training Course (15<sup>th</sup> – 17<sup>th</sup> July 2019)

A Zoo and Wildlife Nutrition Training Course was held at the Taipei Zoo, Taipei from 15<sup>th</sup> – 17<sup>th</sup> July 2019. BSBCC was represented by Dr. Yeoh Boon Nie and Seng Yen Wah, together with other representatives from Taiwan, Malaysia, Thailand and Singapore. The training course conducted by trainers Dr. Ellen S. Direnfeld and Dr. Yang Ci Wen mainly focused on the basics of animal nutrition, an introduction to food preparation and practices in animal nutrition software, Zootrition. Participants discussed and learned how to meet the nutritional needs of wild animals in captivity and the relationship between nutrition and medical care. It was a fruitful training course which will support enhancing the care and welfare of the sun bears at BSBCC.

**Top & Bottom**: Dr. Ellen S. Direnfeld and Dr. Yang Ci Wen conducted the training course on the basis of animal nutrition.

*Participants of the Sun Bear Dental Cases workshop.* 