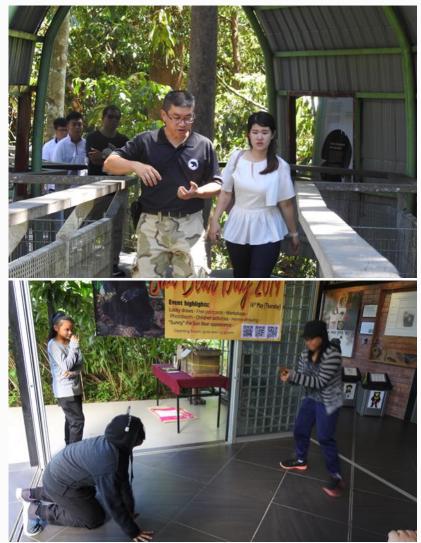

### Sun Bear Day 2019

BSBCC celebrated its third Sun Bear Day event on 16<sup>th</sup> May 2019. The aim of the event was to raise awareness among the public about sun bear conservation and encourage public support on the conservation efforts. This year, the theme of the event was "End Illegal Hunting" as it has been identified as one of the major causes of the declining population of sun bears. Various activities were held according to the theme including a drama competition and Sun Bear Explorace. Activities for the public included constructing bear enrichments, lucky draw, free sun bear henna and tattoo art. BSBCC also received a surprise visit from YB Vivian Wong Shir Yee, Member of Parliament of Sandakan who came to support the event.

**Top left:** Sunny, the sun bear mascot walking around the observation platform area to greet visitors. **Bottom left:** Dr. Wong presenting prizes to winners of the drama competition. **Top right:** Dr. Wong guiding YB Vivian Wong around the bear observation areas. **Bottom right:** "End Illegal Hunting" themed drama played by students from Maktab Rendah Sains Mara (MRSM), Sandakan.