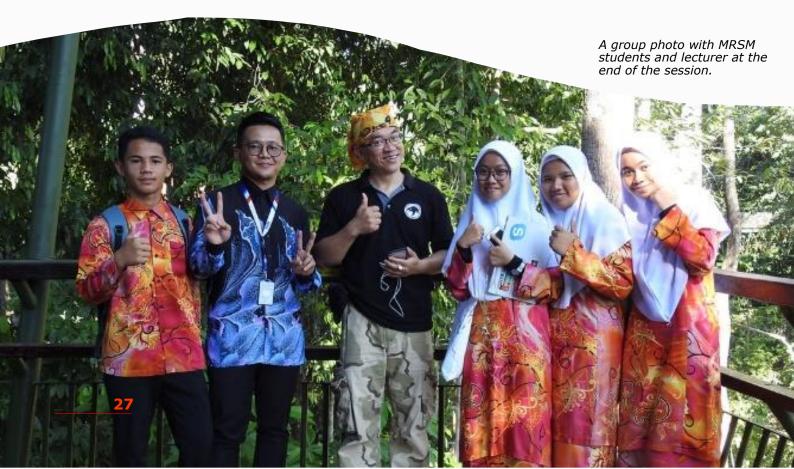

#### Bornean Sun Bear Hero Project 2.0

The MARA Junior College (MRSM) of Tun Mohammad Fuad Stephens, Sandakan organized the "Bornean Sun Bear Hero Project 2.0" with the objective of increasing community awareness, especially among school children, in protecting and conserving sun bears, as well as incorporating the message of Global Sustainable Development 2030 into the programme (Goal 15: Life on Land). As one of the activities for this global project, MRSM invited BSBCC's CEO and Founder, Dr. Wong Siew Te as the guest speaker for the Virtual Field Trip (through Skype) session entitled "Meet Malaysia's Papa Bear" held on 2<sup>nd</sup> May 2019 at BSBCC. It was a very interactive programme where a total of 15 schools (~300 students) from 10 countries participated in the session.