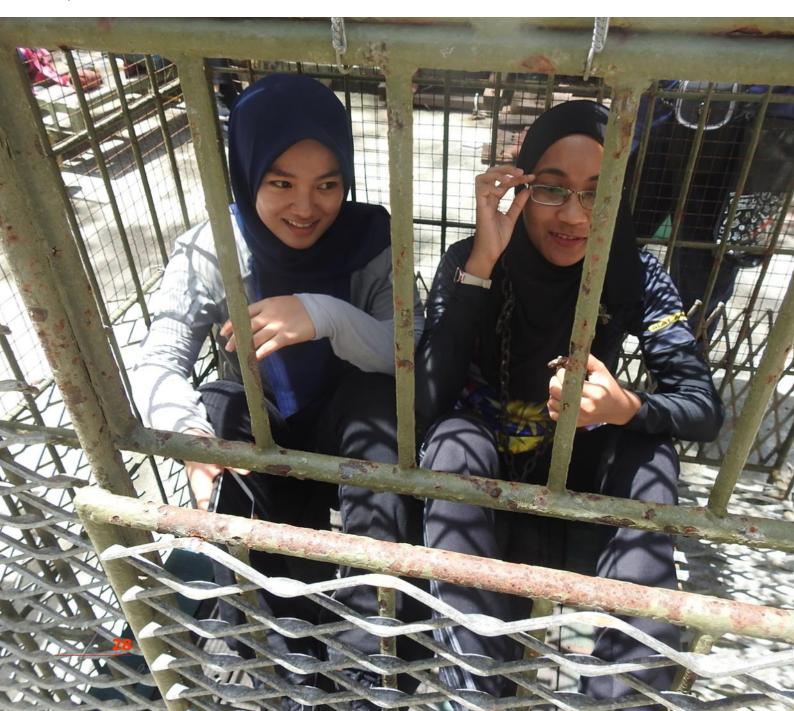

#### Participants briefly locked in a tiny cage during the "bear acting" activity which intends to give exposure to participants on the importance of animal welfare.