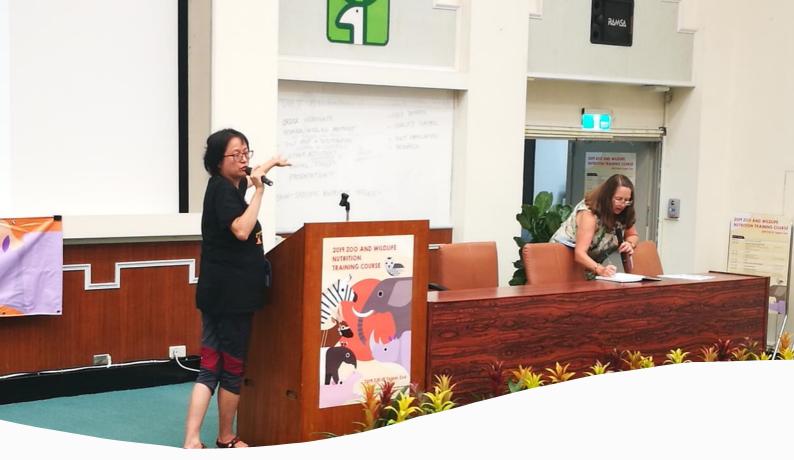

# Zoo and Wildlife Nutrition Training Course (15<sup>th</sup> – 17<sup>th</sup> July 2019)

A Zoo and Wildlife Nutrition Training Course was held at the Taipei Zoo, Taipei from 15<sup>th</sup> – 17<sup>th</sup> July 2019. BSBCC was represented by Dr. Yeoh Boon Nie and Seng Yen Wah, together with other representatives from Taiwan, Malaysia, Thailand and Singapore. The training course conducted by trainers Dr. Ellen S. Direnfeld and Dr. Yang Ci Wen mainly focused on the basics of animal nutrition, an introduction to food preparation and practices in animal nutrition software, Zootrition. Participants discussed and learned how to meet the nutritional needs of wild animals in captivity and the relationship between nutrition and medical care. It was a fruitful training course which will support enhancing the care and welfare of the sun bears at BSBCC.

**Top & Bottom**: Dr. Ellen S. Direnfeld and Dr. Yang Ci Wen conducted the training course on the basis of animal nutrition.

*Participants of the Sun Bear Dental Cases workshop.* 