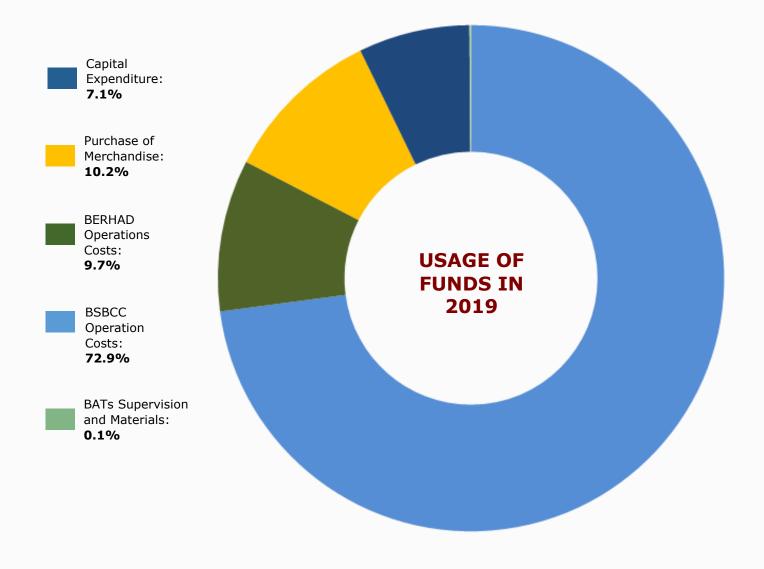

### **Expenses**

The expenses incurred for 2019 totaled RM2,416,948.93, of which most was for the Centre's operations (72.9%) which included staff salaries, bear food, bear medication and facility maintenance. This was followed by purchase of merchandise (10.2%) and BERHAD Operations Costs (9.7%) which included expenses for the purchase of a new 14 seater van and GPS collars for reintroduction of three sun bears. The BERHAD (or Sun Bear Conservation Berhad) account was established to manage funds received from grants and donations separately from daily ticket and merchandise sales. Funds received are used to support special BSBCC projects, including sun bear reintroduction and education projects.