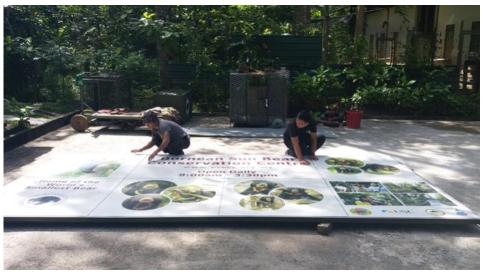

BSBCC staff attaching the signboard to its frame before installation at the entrance.