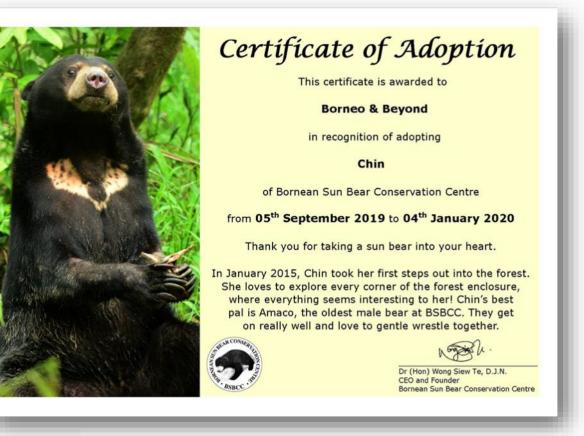

### **BSBCC Adoption Programme**

In 2019, BSBCC's adoption programme generated a total of RM 141,045.00 through 134 purchases of "Gifts with Meaning", 332 adoptions through the "Share Bear" Programme and five adoptions through the "My Bear" programme. The "My Bear" adoption programme offers individuals and corporate entities exclusive adoption of sun bears at the Centre. The adoption programme is promoted through brochures distributed to visitors as well as through BSBCC's website.

Many thanks to Borneo and Beyond, one of our My Bear adopters for supporting us!