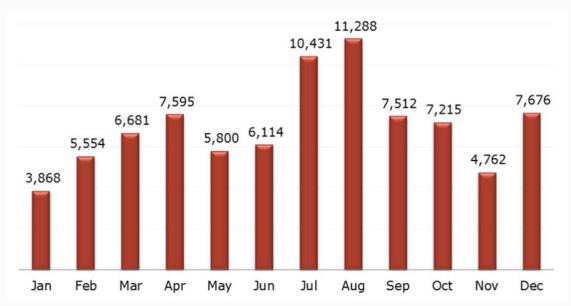

# **VISITOR CENTRE OPERATIONS**

The total number of visitors to BSBCC in 2019 was 84,496, of which 26,646 (31.5%) were Malaysians. The top three international visitors' numbers were from United Kingdom (25.9%), Australia (10%) and the United States (4.2%). The month of August saw the highest number of visitors, and January the lowest.

#### Chart 1: Monthly number of visitors to BSBCC in 2019

Top left: Dr. Wong accompanying YB Dato' Dr. Xavier Jayakumar in observing the sun bears at Observation Platform 2. Middle left: BSBCC's Centre Operations Executive, Mr. Tee Thye Lim presenting a momento to Yang Teramat Mulia Raja Dato Seri Yong Sofia Binti Almarhum Sultan Azlan Muhibbudin Shah Al-Maghfurlah. Bottom left: Swedish Ambassador to Malaysia, HE Mr. Dag Juhlin-Dannfelt and his delegation were guided by Dr. Wong throughout their visit to BSBCC. Right: A group photo with the Dignitaries of Ambassadors to Thailand at the end of their visit.