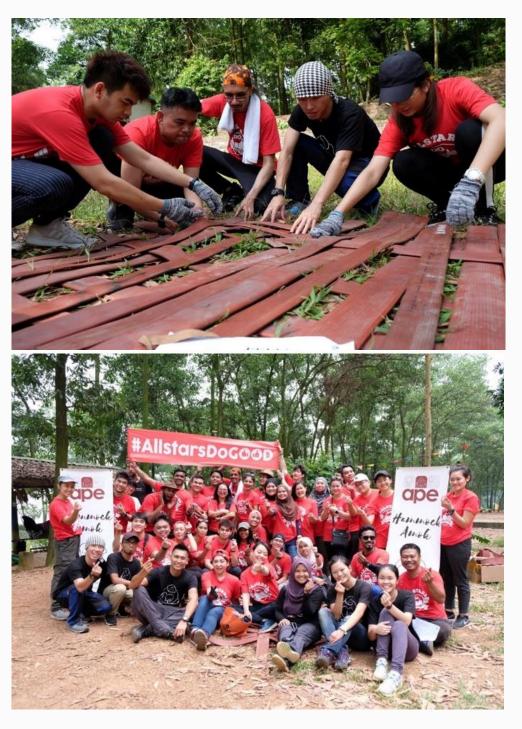

**Top:** APE Malaysia volunteers helping bear keepers to build a "leaf jacuzzi" for sun bears at the quarantine facility. **Bottom:** Sun bears Romolina and Logan playing inside their newly built "leaf jacuzzi".