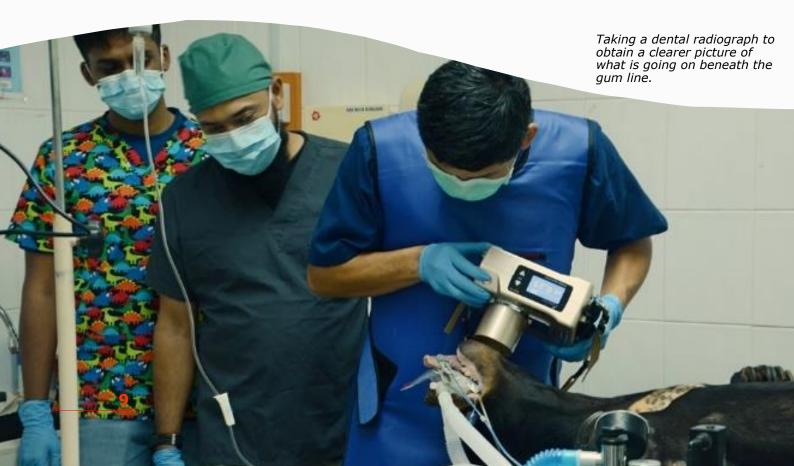

### Sun Bear Dental Cases Workshop (20<sup>th</sup> – 23<sup>rd</sup> August 2019)

BSBCC organized a workshop on Sun Bear Dental Cases on 20<sup>th</sup> - 23<sup>rd</sup> August 2019 held at BSBCC and Sepilok Orangutan Rehabilitation Centre. Dr. Ali Anwar from Singapore Zoo and Dr. Serena Oh from Wildlife Asia Veterinary Services (WAVES) were invited to share their experiences with our Bear Care team on how to detect and treat dental problems among captive sun bears. The workshop focused on animal dental anatomy, dental charts, dental radiography techniques, and periodontal diseases. Three sun bears, Diana, Logan, and Kudat were chosen to receive treatment for dental radiography and dental extraction. These dental care treatments will help improve the wellbeing and health of the bears at the Centre.