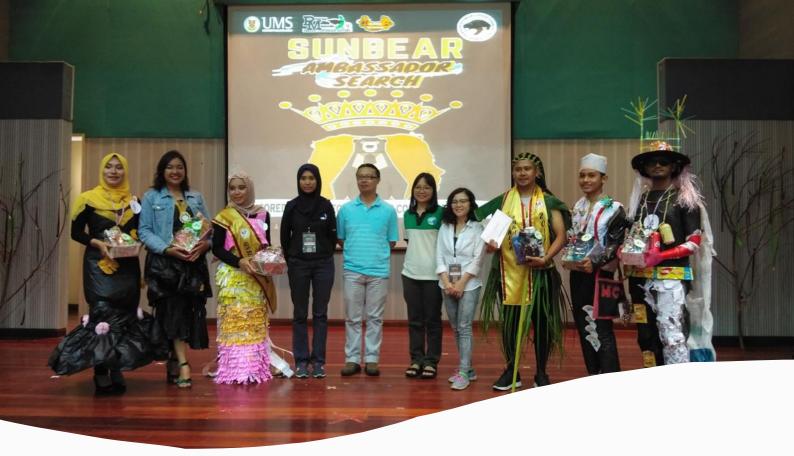

#### **UMS-BSBCC Sun Bear Ambassador Search**

31<sup>st</sup> March 2019 marked another achievement for BSBCC and Universiti Malaysia Sabah (UMS), Faculty of Sustainable Agriculture, Sandakan Campus, as both parties successfully organized a programme called Sun Bear Ambassador Search which was held at the Faculty of Sustainable Agriculture, UMS Sandakan. Prior to the actual programme day, 10 ambassador candidates (selected from UMS students) visited BSBCC to gather information about sun bears, the centre itself and the conservation efforts done. The participants were then engaged in an Eco Wear competition, a Q & A session and a poster presentation to gauge their knowledge about sun bears and conservation efforts. Other organizations involved as exhibitors and speakers during the programme were SWD, HUTAN-Kinabatangan Orangutan Conservation Programme (HUTAN -KOCP) and the Tropical Rainforest Conservation and Research Centre (TRCRC).