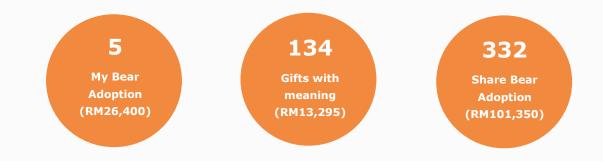

### **BSBCC Adoption Programme**

In 2019, BSBCC's adoption programme generated a total of RM 141,045.00 through 134 purchases of "Gifts with Meaning", 332 adoptions through the "Share Bear" Programme and five adoptions through the "My Bear" programme. The "My Bear" adoption programme offers individuals and corporate entities exclusive adoption of sun bears at the Centre. The adoption programme is promoted through brochures distributed to visitors as well as through BSBCC's website.