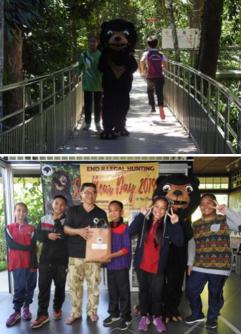

### Sun Bear Day 2019

BSBCC celebrated its third Sun Bear Day event on 16<sup>th</sup> May 2019. The aim of the event was to raise awareness among the public about sun bear conservation and encourage public support on the conservation efforts. This year, the theme of the event was "End Illegal Hunting" as it has been identified as one of the major causes of the declining population of sun bears. Various activities were held according to the theme including a drama competition and Sun Bear Explorace. Activities for the public included constructing bear enrichments, lucky draw, free sun bear henna and tattoo art. BSBCC also received a surprise visit from YB Vivian Wong Shir Yee, Member of Parliament of Sandakan who came to support the event.

**Top left:** Sunny, the sun bear mascot walking around the observation platform area to greet visitors. **Bottom left:** Dr. Wong presenting prizes to winners of the drama competition. **Top right:** Dr. Wong guiding YB Vivian Wong around the bear observation areas. **Bottom right:** "End Illegal Hunting" themed drama played by students from Maktab Rendah Sains Mara (MRSM), Sandakan.