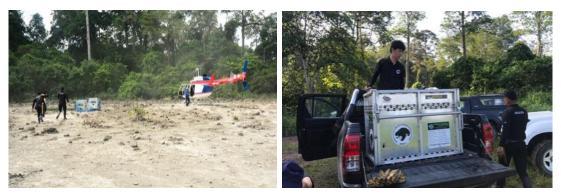

Each bear was fitted with a satellite collar to enable further monitoring of their movements after release. The bears were transported by vehicle to Tabin Wildlife Reserve headquarters before being transported to the core area of the Reserve via a helicopter rented from Sabah Air Aviation Sdn. Bhd.

**Left:** Helicopter transporting the sun bears to the core area of Tabin Wildlife Reserve. **Right:** BSBCC team arriving at Tabin Wildlife Reserve headquarters with the three sun bears to be released.