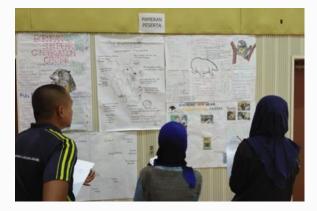

Informative posters about sun bears and BSBCC displayed during the programme.

Dr. Wong interacting with participating school students through Skype for the virtual field trip session.