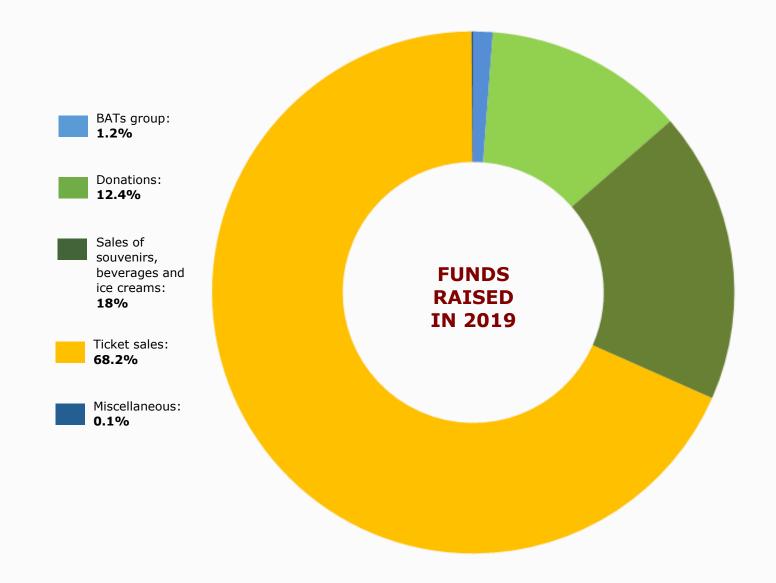

### Funding

In 2019, BSBCC's total income generated was RM 2,566,992.58 from tickets and merchandise sales, donations, grants, fundraisers, volunteering programmes and adoption programmes. Most income was generated from ticket sales (68.2%), followed by sales of souvenirs, beverages and ice cream (18.0%), and donations (12.4%) which included adoption and volunteer programmes.