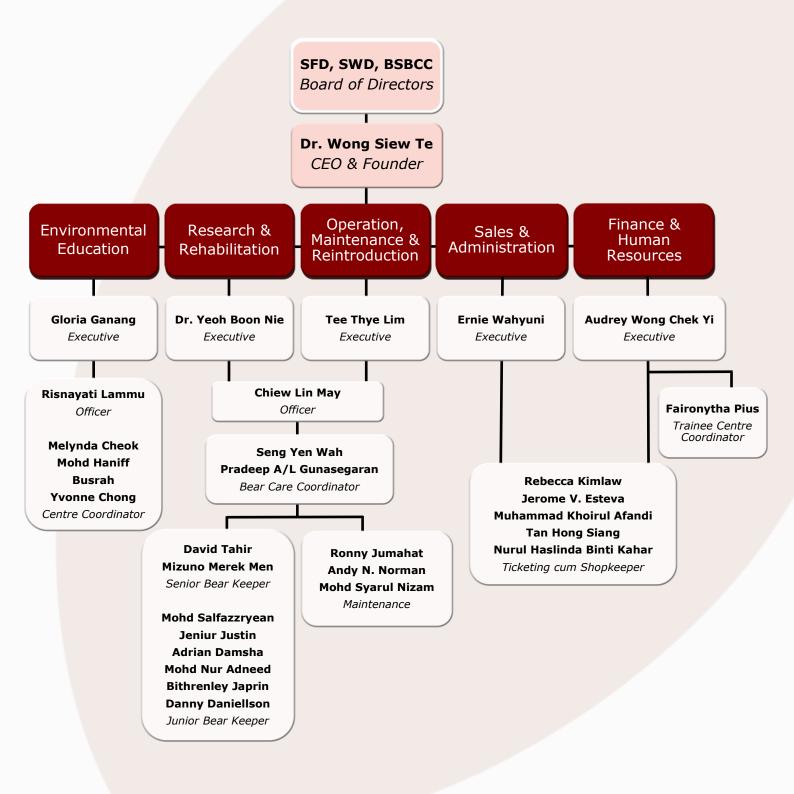

#### Figure 1: BSBCC Organization Chart at the end of 2019

5

**Top:** Participants of the "Boot Camp" on Wildlife Study Design and Data Analysis held at Sunway University, Kuala Lumpur