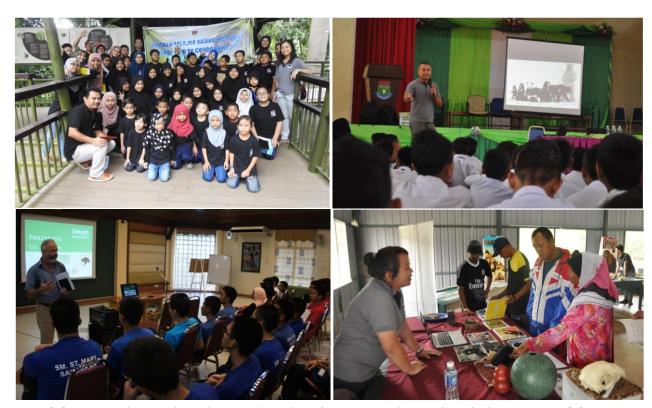

## **Awareness to Action Workshop**

The workshop organized by Raleigh International in collaboration with LEAP, BSBCC and Wild and Stoked Productions was held on  $11^{th}$  –  $13^{th}$  March 2016 at Paganakan Dii Tropical Retreat and the Rainforest Discovery Centre (RDC), Sandakan. One of the main aims of the workshop was to provide young people with perspective skills in going from awareness to action in becoming active global citizens. A total of 30 students from three local schools in Sandakan, SM St. Mary's, SM St. Micheal and SMK Muhibbah participated in the 3-day workshop. Participants learned about environmental issues at the local, national and international levels, and discussed solutions to these problems. The students learnt about conservation work in action during their visit to BSBCC on the third day of the workshop.

**Top left**: Group photo with students and teachers from SK Cenderawasih, Lahad Datu. **Top right**: Jeremy presenting a talk on sun bears at SMK Usukan, Kota Belud. **Bottom left**: Mr. Don Gordon from Raleigh International during one of the Raleigh International sessions at the Rainforest Discovery Centre. **Bottom right**: Gloria interacting with communities during the RAMSAR CEPA Programme at Kg. Mumiang, Kinabatangan.