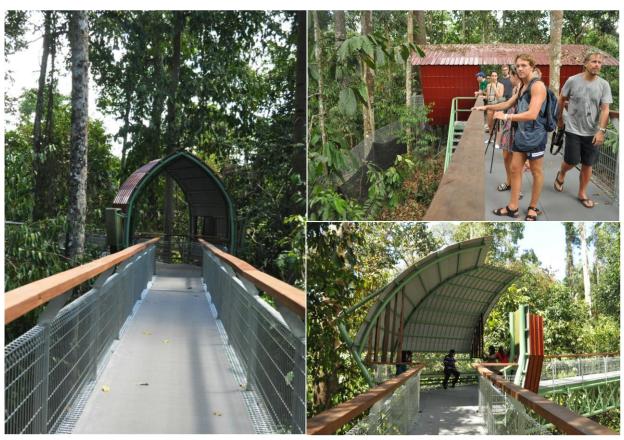

#### **INFRASTRUCTURE DEVELOPMENT & MAINTENANCE**

Construction of the second Observation Platform and Aerial Walkway was completed on 19<sup>th</sup> March 2016. The new structure was built as an extension of the existing boardwalk and has enabled the Centre to cater for the increasing number of visitors to BSBCC. After the completion of the aerial walkway, two "tie-on" reinforcement structures and two supporting towers were installed to prevent the walkway and platform from wobbling. These additional support structures were completed in October 2016. The structure was funded by Sime Darby Foundation.

**Left**: The new walkway towards Tower 1. **Top right**: Visitors viewing sun bears in the enclosure from the second observation platform. **Bottom right**: Visitors resting at Tower 2 of the new structure.