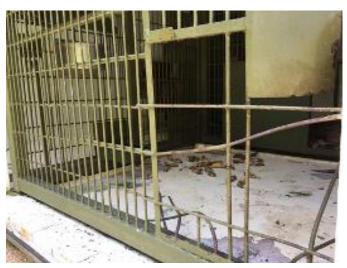

On 23<sup>rd</sup> August, villagers in Abai, Kinabatangan reported a wild adult male sun bear roaming around the village and breaking through the kitchens of their houses. A team comprising of BSBCC and WRU staff captured the bear (named Abai) and transported him to BSBCC the following day, with the purpose of attaching a satellite collar before releasing him back to Lot-5 of the Lower Kinabatangan Wildlife Sanctuary. Unfortunately the bear escaped from BSBCC's quarantine facility by damaging the cage bars on

Cage bars destroyed and bent by translocated bear Abai at quarantine cage-9, BSBCC.

the morning of 25<sup>th</sup> August. Search and capture operations were carried out including live traps being set and night patrols. As of the end of 2016, no signs of Abai were found.