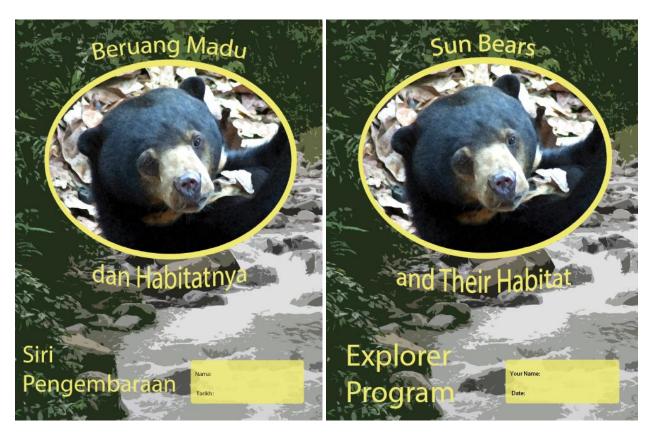

## **Sun Bear Explorer activity book**

BSBCC collaborated with Dr. Dawn Tanner from the University of Minnesota to produce the Sun Bear Explorer book for children visiting the Centre. A total of 4,000 books were produced in English and Malay languages. Printing of the books was supported with generous grants from Minnesota Zoo Foundation and GEF Small Grants Programme.

Front page of the Malay and English versions of the Sun Bear Explorer book.