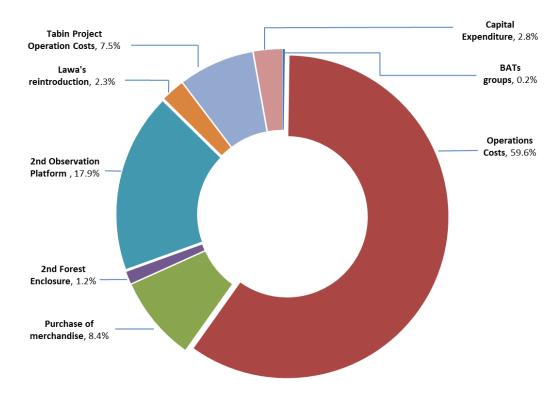

#### **EXPENSES**

The expenses incurred for 2016 totaled RM1,999,689.58 of which most was for the Centre's operations (59.6%) which included staff salaries, bear food and medication, education activities and facility maintenance. This was followed by the construction of the 2<sup>nd</sup> Observation Platform (17.9%) and purchase of merchandise (8.4%). See Appendix V for financial summary details.

Chart 4: BSBCC expenses in 2016