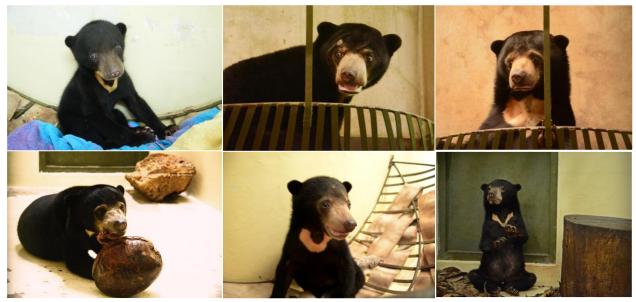

#### **Bear Arrivals**

A total of 6 bears were sent to BSBCC in 2016. Wawa, a 4-month-old female was found alone at Forest Management Unit (FMU) 16 Pinangah, Telupid and was sent to BSBCC on 18<sup>th</sup> March 2016. On 27<sup>th</sup> April two adult sun bears, Along (6-year-old male) and Simone (8-year-old female) arrived. Both were rescued from the Tawau Hot Spring Mini Zoo.

Dodop, a 1-year-old female from Singgaron village, Ranau was handed over to SWD before being sent to BSBCC on 2<sup>nd</sup> June 2016. A member of the public surrendered Noah, a 5-month-old male to SWD after discovering the bear roaming alone in a fruit orchard in Nabawan. The last rescued bear was Nano, a 2-year-old male bear purchased by a member of the public in Kota Marudu with the intention to rescue him. Nano was quarantined at the Lok Kawi Wildlife Park, Kota Kinabalu before being sent to BSBCC on 20<sup>th</sup> November 2016.

Clockwise from top left: Wawa, Along, Simone, Nano, Noah and Dodop