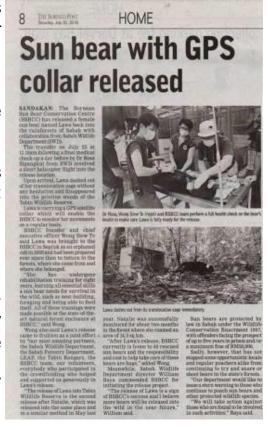

#### **Sun Bear Reintroduction**

On 25<sup>th</sup> July 2016, BSBCC released Lawa into Tabin Wildlife Reserve, the second sun bear to be rehabilitated at BSBCC for reintroduction back to the wild. Lawa was only one year old when she first arrived at BSBCC in May 2008. Growing up at BSBCC helped Lawa to develop many of the skills of a wild sun bear and she was found to be smart, agile and independent. Lawa was fitted with a satellite collar to enable further monitoring after her release. A helicopter was rented from Sabah Air

Aviation Sdn. Bhd. to transport Lawa into the core area of Tabin Wildlife Reserve and her movements were observed via GPS-satellite for 69 days. The last signal was received on 2<sup>nd</sup> September 2016 after which the satellite collar was believed to have malfunctioned and failed. There has been no further information or signs of Lawa since then. BSBCC sincerely hopes that Lawa can survive well in the forest.

**Left**: Lawa being transported by helicopter to the Tabin Wildlife Reserve core area. **Top right**: Lawa was fitted with a satellite collar before her release. **Bottom right**: The BSBCC team carrying Lawa in her translocation cage to the release point in Tabin.