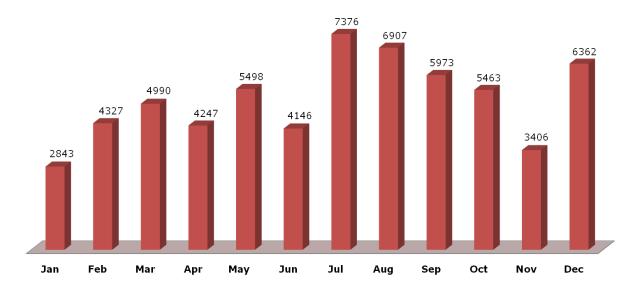

#### **VISITOR CENTRE OPERATIONS**

In 2016, BSBCC continued to be one of the main tourism destinations in Sandakan. The total number of visitors to the Centre increased in 2016 compared to the previous year. BSBCC received 61,538 visitors of which 25,027 were Malaysians. Visitors from the United Kingdom (13,991), Australia (5,957) and United States (2,418) comprised the top three overseas countries. (See Appendix II). The month of July saw the highest number of visitors, and January the lowest.

Chart 2: Monthly visitor numbers to BSBCC