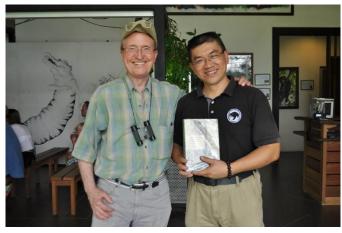

## **Notable visitors in 2016**

BSBCC received several notable visitors during the year, including H.E. Joseph Y. Yun, US Ambassador to Malaysia on 10<sup>th</sup> January, H.E. Nina Hachigan, US Ambassador to ASEAN on 6<sup>th</sup> February, Dr. Thomas renowned conservation Lovejoy, biologist on 22<sup>nd</sup> July and Dr. Angela Macdonald, Deputy High Commissioner of Australia to Malaysia on 14<sup>th</sup> August 2016.

Dr. Lovejoy taking a photo with Wong after signing Wong's copy of his book, "Ecology, Conservation and Management of Southeast Asian Rainforests".