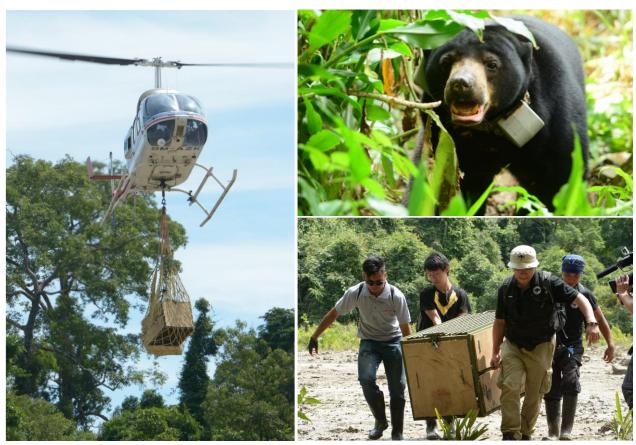

#### **Sun Bear Reintroduction**

On 25<sup>th</sup> July 2016, BSBCC released Lawa into Tabin Wildlife Reserve, the second sun bear to be rehabilitated at BSBCC for reintroduction back to the wild. Lawa was only one year old when she first arrived at BSBCC in May 2008. Growing up at BSBCC helped Lawa to develop many of the skills of a wild sun bear and she was found to be smart, agile and independent. Lawa was fitted with a satellite collar to enable further monitoring after her release. A helicopter was rented from Sabah Air

Aviation Sdn. Bhd. to transport Lawa into the core area of Tabin Wildlife Reserve and her movements were observed via GPS-satellite for 69 days. The last signal was received on 2<sup>nd</sup> September 2016 after which the satellite collar was believed to have malfunctioned and failed. There has been no further information or signs of Lawa since then. BSBCC sincerely hopes that Lawa can survive well in the forest.

**Left**: Lawa being transported by helicopter to the Tabin Wildlife Reserve core area. **Top right**: Lawa was fitted with a satellite collar before her release. **Bottom right**: The BSBCC team carrying Lawa in her translocation cage to the release point in Tabin.