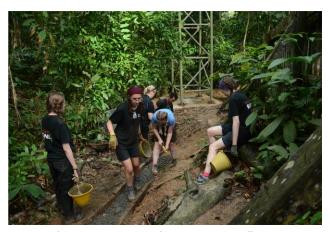

## **Bear Action Teams (BATs)**

In 2016, six BATs group teams comprising 75 people worked at BSBCC through Outlook Expeditions and World Challenge, helping to repair existing perimeter walkways around the enclosure and tidy up construction materials around the bear house. The outside perimeter trails are regularly by BSBCC staff to feed and monitor the bears in the forest enclosures. The trails are also daily used for enclosure maintenance.

BATs volunteers repairing the perimeter walkways around the forest enclosure.

Table 2: Bear Action Teams group list in 2016

| Group                                   | No. of volunteers | Duration                                      |
|-----------------------------------------|-------------------|-----------------------------------------------|
| The Peninsula Community Project         | 10                | 12 <sup>th</sup> – 16 <sup>th</sup> January   |
| Kingsmead College – Team 1              | 11                | 12 <sup>th</sup> – 16 <sup>th</sup> April     |
| Wynberg Boys & Kearney College – Team 1 | 15                | 1 <sup>st</sup> – 3 <sup>rd</sup> July        |
| Albert Park College – Team 5            | 11                | 10 <sup>th</sup> – 15 <sup>th</sup> September |
| Queen Elizabeth – Team 1                | 12                | 19 <sup>th</sup> – 21 <sup>st</sup> October   |
| Queen Elizabeth – Team 2                | 14                | 23 <sup>rd</sup> – 25 <sup>th</sup> October   |