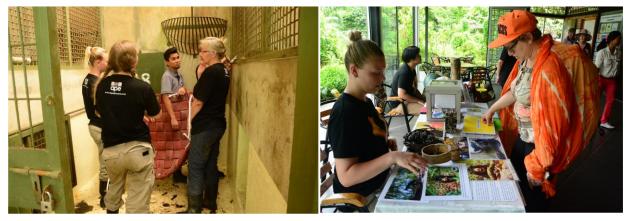

#### **Volunteer Programme**

BSBCC also worked with APE Malaysia on the BSBCC volunteer programme which helps to meet the needs of the Centre in providing care for the rescued sun bears, facility maintenance and education awareness. A total of 27 individual volunteers from five countries worked at the Centre under this programme in 2016, of which 14 were recruited under the APE Malaysia volunteer programme (See Appendix I).

**Left**: Volunteers helping bear care staff to install a hammock in one of the bear cages. **Right**: Volunteers interacting with visitors at the visitor centre.