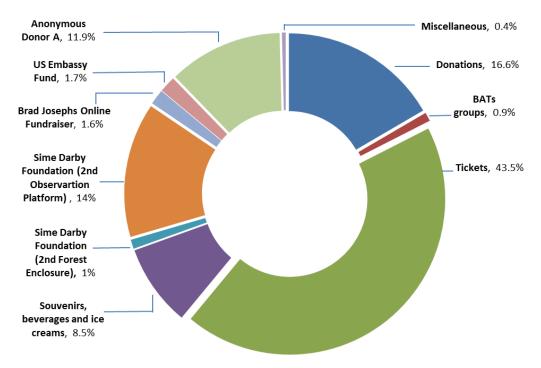

### **Funding**

In 2016, the total income generated was RM2,552,591.61 from tickets and merchandise sales, donations, grants, fundraisers, volunteering programmes and adoption programmes. Most income was generated from ticket sales (43.5%), followed by donations (16.6%), which includes the adoption and volunteer programmes, and funds received from Sime Darby Foundation (14%) for the construction of the 2<sup>nd</sup> Observation Platform and Aerial Walkway.

Chart 3: Funds raised in 2016