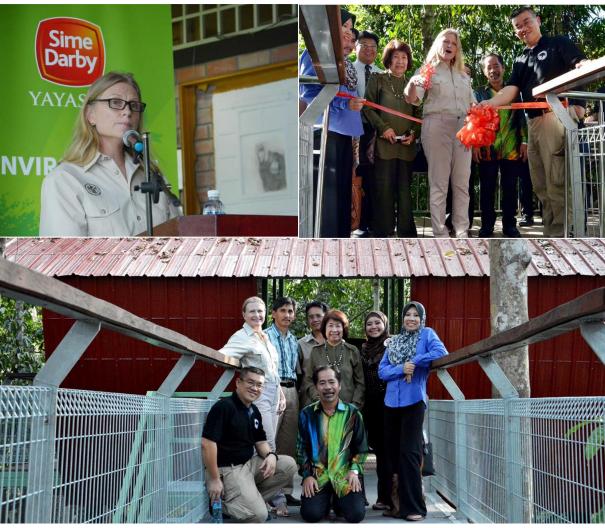

## Launching of 2<sup>nd</sup> Observation Platform and Aerial Walkway

On 19th May 2016, the official launching of this key new facility at BSBCC took place. The event was attended by honorable guests Ms Caroline Russell (Governing Council Member of Yayasan Sime Darby), Yang Berbahagia Datin Paduka Zaitoon Dato' Othman (Governing Council Member of Yayasan Sime Darby), Puan Hajjah Yatela Zainal Abidin (CEO of Yayasan Sime Darby), Mr. Augustine Tuuga (Deputy Director of Sabah Wildlife Department), Tuan. Hj. Fadzil Hj. Yahya (Sandakan District Forest Officer), Tuan Sailun Hj. Aris (Sandakan District Wildlife Officer), Mr. Jeffery Hj. Aman (Secretary of the Sandakan Municipal Council) and Sime Darby Foundation staff.

**Top left:** Ms. Caroline Russel (Governing Council Member of Sime Darby Foundation) delivering her speech during the launching event. **Top right:** Ribbon cutting ceremony at the aerial walkway entrance. **Bottom:** Photo session with honorable guests from Sime Darby Foundation, Sabah Forestry Department and Sabah Wildlife Department at the  $2^{nd}$  Observation Platform.