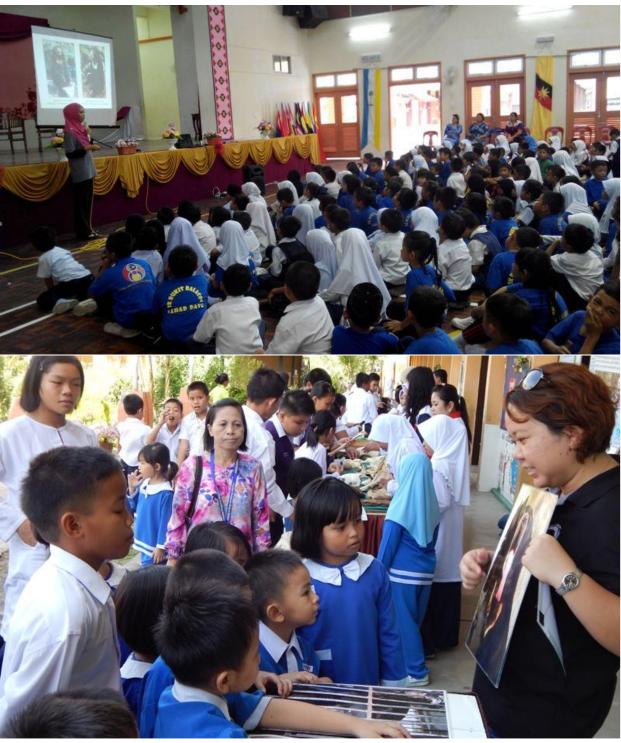

## **Outreach Programme**

Spreading the word about the plight of sun bears has always been one of BSBCC's main priorities. In 2014, BSBCC went to 8 primary and 8 secondary schools at 4 different districts around Sabah for its outreach programme. These programmes were carried out together with HUTAN-Kinabatangan Orangutan Conservation Programme, a Sabah Based NGO, as well as the Sabah Wildlife Department. Sandakan based Borneo Bird Club and the Society for the Prevention of Cruelty to Animals (SPCA) Sandakan. (See Appendix IV).

**Top:** BSBCC's Environmental Education Officer, Risnayati, during her talk at primary school SK Bukit Balacon, Lahad Datu. **Bottom:** BSBCC education team interacting with primary school students during an outreach programme.