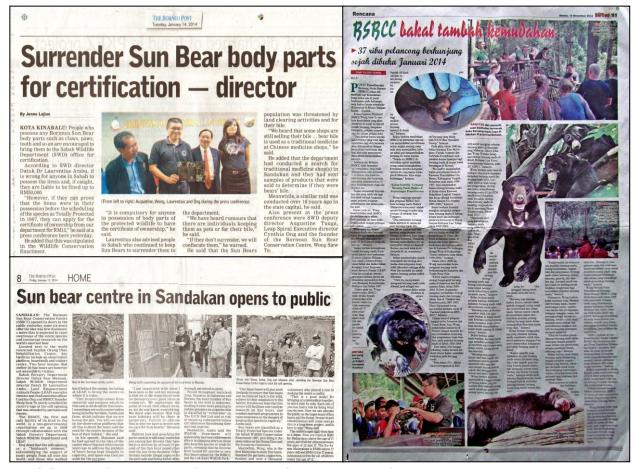

#### **Newspaper Coverage**

Sun bear conservation and the work of BSBCC continued to be featured in the local and international newspaper and magazines. This year a total of 55 articles on sun bears and BSBCC were published (See Appendix V).

**Top left**: Surrender Sun Bear Body Parts For Certification- Director, The Borneo Post, January 14, 2014. **Bottom left**: Sun Bear Centre in Sandakan Opens to Public, The Borneo Post, January 17, 2014. **Right:** BSBCC to Expand Facilities. 37 thousand tourists visit since the opening to the public in January 2014 (In Malay), Utusan Borneo, November 18, 2014.