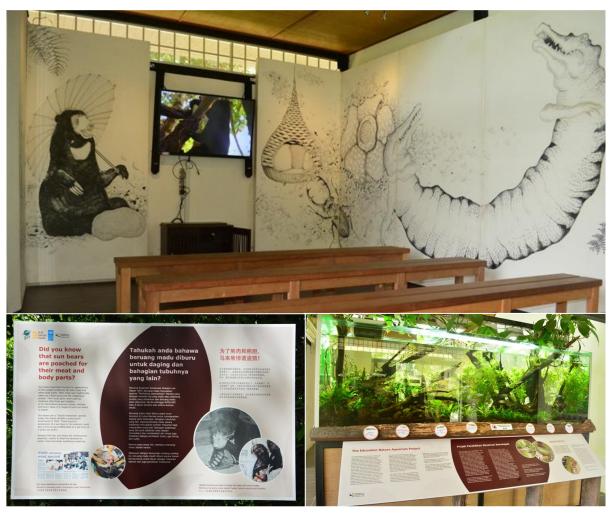

### **Interpretative Signboards**

Interpretative signboards were installed along access trails and the observation platform in July 2014. The signboards describe sun bear behavior, biology, distribution and threats to their conservation as well as the work of BSBCC. All signboards were developed by BSBCC staff with help from various individuals and organizations including the University of the Sunshine Coast, Australia and Arkitrek. Production of the signboards was funded by the GEF Small Grants Programme.

### **Education Nature Aquarium Project (ENAP)**

The Education Nature Aquarium Project was set up at the visitor centre to showcase the freshwater river ecosystem that is commonly found in the Bornean rainforest. It has proved to be a popular exhibit with visitors.

#### **Art Murals**

A set of murals was donated and shipped to BSBCC by Singapore-based landscape architect company Salad Dressing. The murals were installed at the visitor centre's audio visual room creating an inviting and stimulating atmosphere.

**Top:** The murals installed on the walls of BSBCC audiovisual room **Bottom left:** One of the signboards installed along the trails highlighting threats to sun bears from poaching. **Bottom right:** The Education Nature Aquarium Project at the BSBCC Visitor Centre.