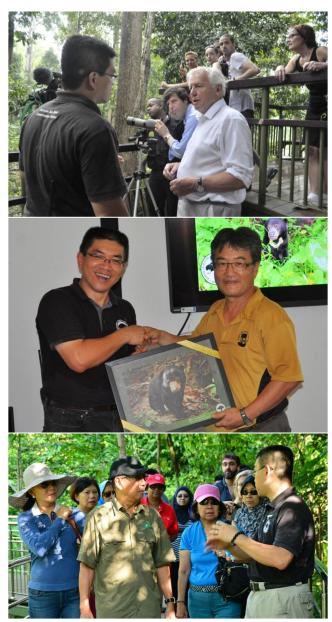

#### Sir David Attenborough

BSBCC was honored to be visited by famed naturalist and presenter Sir David Attenborough on 11<sup>th</sup> March 2014.

# United States Ambassador to Malaysia

US Ambassador to Malaysia Joseph Y. Yun, his wife and the Portland-Kota Kinabalu Sister City Association visited BSBCC on 27<sup>th</sup> May 2014. The group visited the observation platform and were given a presentation on sun bear ecology and threats facing sun bears by Wong.

# Tun Musa Hitam and the Governing Board of Sime Darby Foundation

Tun Musa Hitam, Chairman of the Governing Council of Yayasan Sime Darby (YSD) and his wife, together with council members governing board, visited BSBCC on 5<sup>th</sup> 2014. YSD's November earlier contribution of RM2.1 million to BSBCC enabled the renovation of the original bear house building into a ticketing and educational centre as well as the construction of the second bear house that can house up to 16 bears.

Left: Wong and Sir David Attenborough at the observation platform. Middle: Wong presenting a gift of appreciation to Ambassador Joseph Y. Yun during his visit. Right: Wong and the Governing Board of YSD during their visit to BSBCC.