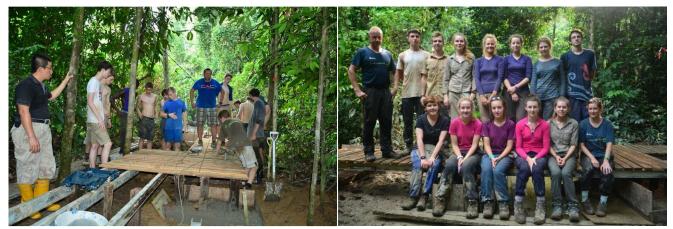

The project for the BATs volunteer programme was to build a 340m perimeter boardwalk for the proposed new forest enclosure that surrounds the second bear house. Building work was supervised by architect intern from Arkitrek, Jonathan Dolan.

**Left:** Desborough Team at the working site **Right:** Farlingaye Team, one of Bear Action Team (BATs) volunteer group that helped the Centre build perimeter boardwalk for the new forest enclosure.