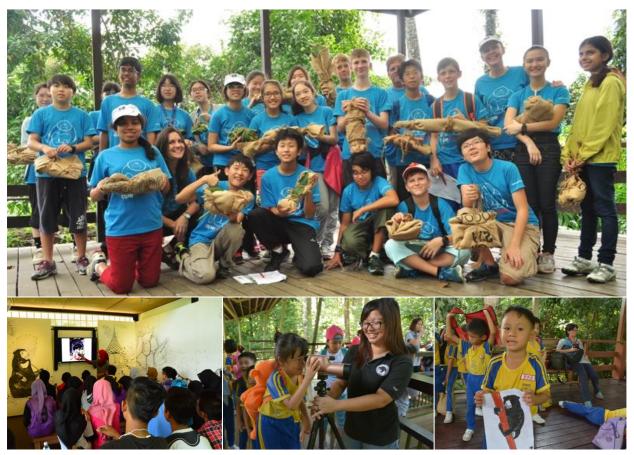

#### **School visits to BSBCC**

Educational activities were conducted throughout the year to spread awareness about sun bears and their conservation. A total of 1,740 people from 40 groups of local and international schools as well as organizations visited the Centre in 2014 (See Appendix IV).

**Top:** Students from SIS International School, Singapore with their enrichment ready for the bears. **Bottom left:** Risnayati, BSBCC's Environmental Education Officer enlightening a group with sun bear stories. **Bottom centre:** A young girl looking through a spotting scope at sun bears in the forest enclosure. **Bottom right:** A student from Tadika Syn Hua, Sandakan.

## **Outreach Programme**

Spreading the word about the plight of sun bears has always been one of BSBCC's main priorities. In 2014, BSBCC went to 8 primary and 8 secondary schools at 4 different districts around Sabah for its outreach programme. These programmes were carried out together with HUTAN-Kinabatangan Orangutan Conservation Programme, a Sabah Based NGO, as well as the Sabah Wildlife Department. Sandakan based Borneo Bird Club and the Society for the Prevention of Cruelty to Animals (SPCA) Sandakan. (See Appendix IV).

**Top:** BSBCC's Environmental Education Officer, Risnayati, during her talk at primary school SK Bukit Balacon, Lahad Datu. **Bottom:** BSBCC education team interacting with primary school students during an outreach programme.