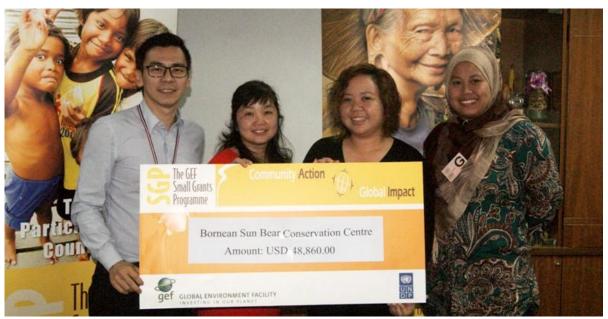

#### The GEF Small Grants Programme

Funds from the GEF Small Grants Programme for a total of USD48,460.00 enabled BSBCC to develop environmental and conservation education within and outside the Centre. Fifteen signboards were produced and installed along access boardwalks and at the observation platform. Outreach programmes were also able to be carried out throughout the year with funding from the grant.

GEF SGP National Coordinator Mr. David Lee (first left) and Programme Assistant, Mdm Lai Sook Mei (second left) presenting a mock cheque to Gloria Ganang, BSBCC Environmental Education Executive, with Erni Wahyuni, BSBCC Sales and Admin. Executive (far right).