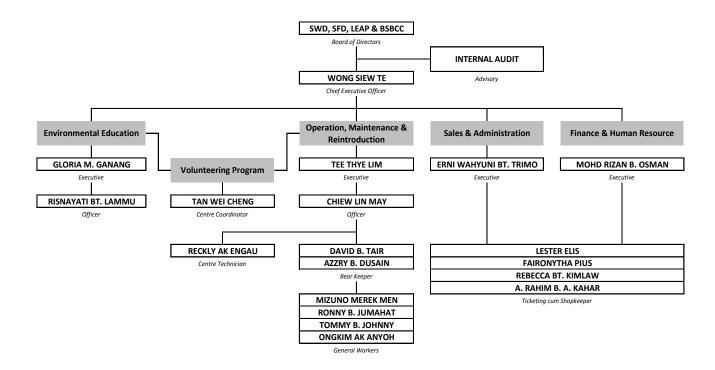

0 Mar    |
| Genevie Gikun     | Assistant Education Officer     | 2 Jan       | 30 Mar    |
| Leslina Elis      | Executive Assistant             | 2 Jan       | 30 Apr    |
| A. Rahim A. Kahar | Ticketing cum shopkeeper        | 7 Apr       | -         |
| Rabecca Kimlaw    | Ticketing cum shopkeeper        | 21 Apr      | -         |
| Risnayati Lammu   | Environmental Education Officer | 6 May       | -         |
| Mohd. Rizan bin   | Finance & Human Resource        | 21 Apr -    |           |
| Osman             | Executive                       |             |           |
| Tan Wei Cheng     | Centre Coordinator              | 1 Jul       | -         |
| Reckly Ak Engau   | Centre Technician               | 2 Jul       | _         |

#### STAFF ORGANISATION CHART AT THE END OF 2014



#### **Bear Arrivals**

The completion of Bear House 2 by the end of 2013 allowed more rescued sun bears to move in to BSBCC. In 2014, a total of 9 new bears settled into our facility which made a total of 35 bears at the end of the year. All bears were rescued by Sabah Wildlife Department's Wildlife Rescue Unit. Health checks were conducted for newly arrived bears and all were quarantined for a month before being integrated with existing bears. Details of new bears are as follows:

| No. | Bear     | Age       | Sex | Origin   | Date of arrival |
|-----|----------|-----------|-----|----------|-----------------|
| 1.  | Sunbearo | 1 year    | М   | Tawau    | 10 March        |
| 2.  | Ronnie1  | 9 years   | М   | Tawau    | 10 March        |
| 3.  | Sigalung | 7 years   | М   | Sipitang