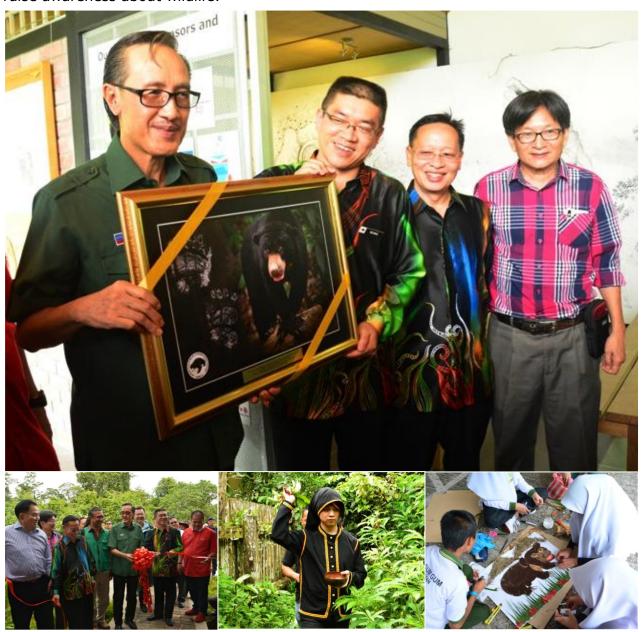

### **Meetings with Partners**

Throughout the year, three meetings were held between partners LEAP, SFD and SWD, on 18<sup>th</sup> March, 17<sup>th</sup> July and 30<sup>th</sup> October 2014. During the last board meeting, LEAP officially phased out as a BSBCC partner. We would like to express our greatest gratitude to LEAP for all the help they provided throughout the years since the establishment of BSBCC. We couldn't have gone this far without their help.

A group photo with board members and LEAP and BSBCC staff after the board meeting on 30<sup>th</sup> October 2014.