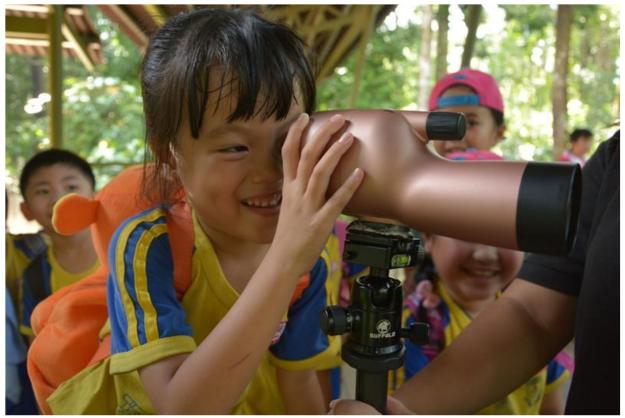

#### **School visits to BSBCC**

Educational activities were conducted throughout the year to spread awareness about sun bears and their conservation. A total of 1,740 people from 40 groups of local and international schools as well as organizations visited the Centre in 2014 (See Appendix IV).

**Top:** Students from SIS International School, Singapore with their enrichment ready for the bears. **Bottom left:** Risnayati, BSBCC's Environmental Education Officer enlightening a group with sun bear stories. **Bottom centre:** A young girl looking through a spotting scope at sun bears in the forest enclosure. **Bottom right:** A student from Tadika Syn Hua, Sandakan.