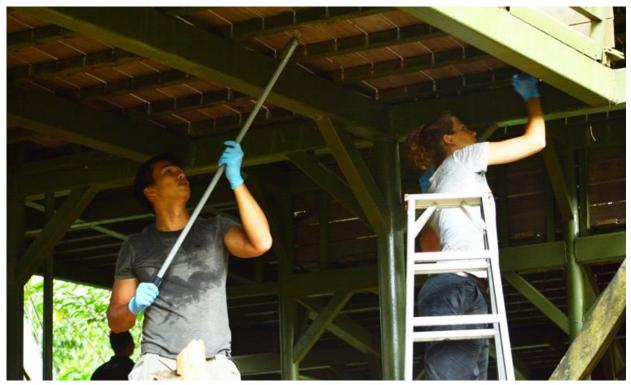

### Repainting platform and boardwalk structures

The platform and boardwalk structures were repainted to prevent further rust on the surface. Repainting works were done by BSBCC staff with the help from volunteers.

Volunteers helping with repainting of platform structures.