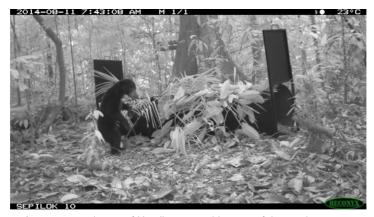

#### **Bear Escape**

A 4 year old female sun bear, Natalie, escaped from the BSBCC enclosure on 23<sup>rd</sup> July 2014, by climbing a 40m high tree branch connecting with a branch outside her enclosure. She then ranged freely in the adjoining Sepilok-Kabili Forest Reserve. and recapture search comprising staff of BSBCC, SWD and the Wildlife Rescue Unit started operations immediately after the escape. A total of 8 sun bear traps and 11 camera traps were set up around the Reserve to aid in the operation. Natalie was seen coming

A camera trap image of Natalie approaching one of the sun bear traps set up in the forest.

back to BSBCC 4 weeks after her escape. A modified trap set up on the cage in the bear house managed to trap Natalie back to the facility on  $29^{th}$  August – 37 days after she escaped.