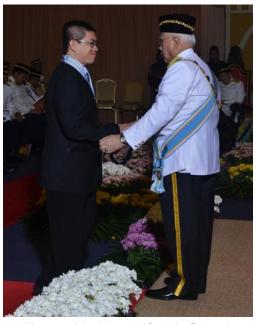

# Award to BSBCC's CEO & Founder Conferred by Penang State Governor

We are very proud to share about our very own CEO and Founder, Mr. Wong Siew Te's achievement this year! On 25<sup>th</sup> September 2014, during the celebration of the Penang State Governor's birthday, several top civil servants and other individuals were recognized and awarded for their outstanding contributions to society and the environment, and Wong was one of them. Wong was honored with Darjah Johan Negeri or Member, Order of the Defender of State Award by the Penang State Governor.

Wong receiving his award from the Penang's State Governor.